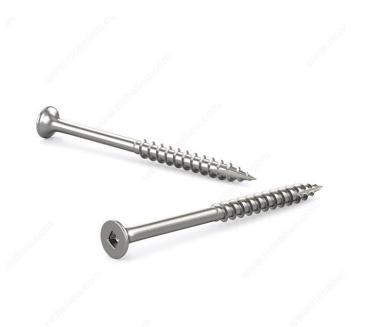

## Stainless Steel Treated Wood Screw, Bugle Head, Square Drive, Coarse thread, Type 17 Point

Product # FKCSS10312

Screw Size 10

Length 3 1/2 in

Head Size no. 10

Specific Application Structure Assembly

Thread Count (Pitch/TPI) 9

## DESCRIPTION

Stainless Steel 18-8 Deck screw

## **TECHNICAL SPECIFICATIONS**

| Product #                               | FKCSS10312           |
|-----------------------------------------|----------------------|
| Drive required                          | Square               |
| Finish                                  | Stainless Steel      |
| Head Type                               | Flat (Bugle)         |
| Thread Type                             | Coarse               |
| Point Type                              | Туре 17              |
| Type of Wood                            | Hardwood             |
| Brand                                   | Reliable             |
| Drive Size                              | #2 (Red)             |
| Threading                               | Partial thread       |
| Standards and Certifications            | Series 18-8          |
| Material                                | Stainless Steel 18/8 |
| Thread Count (PITCH/TPI) - Other Screws | 9                    |