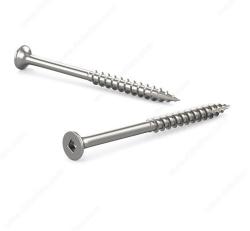

## Stainless Steel Treated Wood Screw, Bugle Head, Square Drive, Coarse thread, Type 17 Point

Product # FKCSS10312

Screw Size 10

Length 3 1/2 in

Head Size no. 10

Specific Application Structure Assembly

Thread Count (Pitch/TPI) 9

## DESCRIPTION

Stainless Steel 18-8 Deck screw

## **TECHNICAL SPECIFICATIONS**

| Product #                               | FKCSS10312           |
|-----------------------------------------|----------------------|
| Drive required                          | Square               |
| Finish                                  | Stainless Steel      |
| Head Type                               | Flat (Bugle)         |
| Thread Type                             | Coarse               |
| Point Type                              | Туре 17              |
| Type of Wood                            | Hardwood             |
| Brand                                   | Reliable             |
| Drive Size                              | #2 (Red)             |
| Threading                               | Partial thread       |
| Standards and Certifications            | Series 18-8          |
| Material                                | Stainless Steel 18/8 |
| Thread Count (PITCH/TPI) - Other Screws | 9                    |