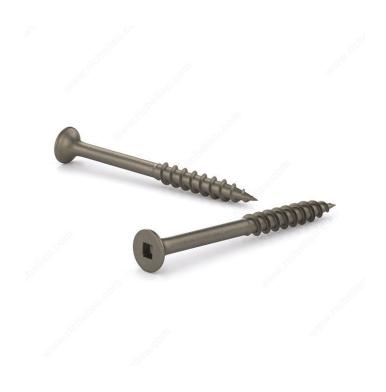

## Plain Floor Screw, Bugle Head, Square Drive, Coarse Thread, Regular Wood Point

Product # FKCP84C5

Length 4 in

Threading Partial thread

Packaging format Box of 500

## DESCRIPTION

Get great fastening performance with these multipurpose floor screws. The screws are made of steel with a plain finish. They have a bugle head and square drive for great bearing distribution and torque. The screws feature a regular point and have a coarse thread for durable performance in flooring applications.

## **TECHNICAL SPECIFICATIONS**

| Product #                               | FKCP84C5                  |
|-----------------------------------------|---------------------------|
| Drive required                          | Square                    |
| Finish                                  | Plain                     |
| Screw Size                              | 8                         |
| Thread Type                             | Coarse                    |
| Type of Wood                            | Engineered Wood, Softwood |
| Brand                                   | Reliable                  |
| Point Type                              | Regular Wood              |
| Head Type                               | Flat (Bugle)              |
| Drive Size                              | #2 (Red)                  |
| Head Size                               | no. 8                     |
| Thread Count (Pitch/TPI)                | 10                        |
| Specific Application                    | Floor                     |
| Standards and Certifications            | Not Certified             |
| Material                                | Steel                     |
| Thread Count (PITCH/TPI) - Other Screws | 10                        |