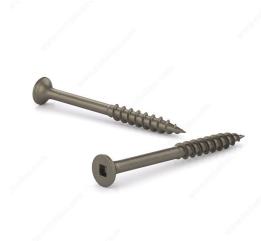

## Plain Floor Screw, Bugle Head, Square Drive, Coarse Thread, Regular Wood Point

Product # FKCP84C5

Length 4 in

Threading Partial thread

Packaging format Box of 500

## DESCRIPTION

Get great fastening performance with these multipurpose floor screws. The screws are made of steel with a plain finish. They have a bugle head and square drive for great bearing distribution and torque. The screws feature a regular point and have a coarse thread for durable performance in flooring applications.

## **TECHNICAL SPECIFICATIONS**

| Product #                               | FKCP84C5                  |
|-----------------------------------------|---------------------------|
| Drive required                          | Square                    |
| Finish                                  | Plain                     |
| Screw Size                              | 8                         |
| Thread Type                             | Coarse                    |
| Type of Wood                            | Engineered Wood, Softwood |
| Brand                                   | Reliable                  |
| Point Type                              | Regular Wood              |
| Head Type                               | Flat (Bugle)              |
| Drive Size                              | #2 (Red)                  |
| Head Size                               | no. 8                     |
| Thread Count (Pitch/TPI)                | 10                        |
| Specific Application                    | Floor                     |
| Standards and Certifications            | Not Certified             |
| Material                                | Steel                     |
| Thread Count (PITCH/TPI) - Other Screws | 10                        |