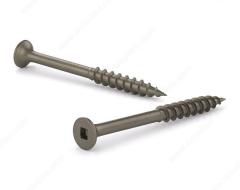

## Plain Floor Screw, Bugle Head, Square Drive, Coarse Thread, Regular Wood Point

Product # FKCP84

Length 4 in

Threading Partial thread

Packaging format Box of 1000

## DESCRIPTION

Get great fastening performance with these multipurpose floor screws. The screws are made of steel with a plain finish. They have a bugle head and square drive for great bearing distribution and torque. The screws feature a regular point and have a coarse thread for durable performance in flooring applications.

## **TECHNICAL SPECIFICATIONS**

| Product #                               | FKCP84                    |
|-----------------------------------------|---------------------------|
| Drive required                          | Square                    |
| Finish                                  | Plain                     |
| Screw Size                              | 8                         |
| Thread Type                             | Coarse                    |
| Type of Wood                            | Engineered Wood, Softwood |
| Brand                                   | Reliable                  |
| Point Type                              | Regular Wood              |
| Head Type                               | Flat (Bugle)              |
| Drive Size                              | #2 (Red)                  |
| Head Size                               | no. 8                     |
| Thread Count (Pitch/TPI)                | 10                        |
| Specific Application                    | Floor                     |
| Standards and Certifications            | Not Certified             |
| Material                                | Steel                     |
| Thread Count (PITCH/TPI) - Other Screws | 10                        |