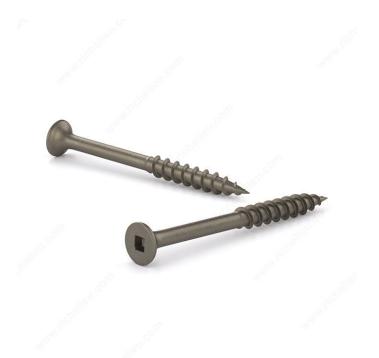

## Plain Floor Screw, Bugle Head, Square Drive, Coarse Thread, Regular Wood Point

Product # FKCP84

Length 4 in

Threading Partial thread

Packaging format Box of 1000

## DESCRIPTION

Get great fastening performance with these multipurpose floor screws. The screws are made of steel with a plain finish. They have a bugle head and square drive for great bearing distribution and torque. The screws feature a regular point and have a coarse thread for durable performance in flooring applications.

## **TECHNICAL SPECIFICATIONS**

| Product #                               | FKCP84                    |
|-----------------------------------------|---------------------------|
| Drive required                          | Square                    |
| Finish                                  | Plain                     |
| Screw Size                              | 8                         |
| Thread Type                             | Coarse                    |
| Type of Wood                            | Engineered Wood, Softwood |
| Brand                                   | Reliable                  |
| Point Type                              | Regular Wood              |
| Head Type                               | Flat (Bugle)              |
| Drive Size                              | #2 (Red)                  |
| Head Size                               | no. 8                     |
| Thread Count (Pitch/TPI)                | 10                        |
| Specific Application                    | Floor                     |
| Standards and Certifications            | Not Certified             |
| Material                                | Steel                     |
| Thread Count (PITCH/TPI) - Other Screws | 10                        |