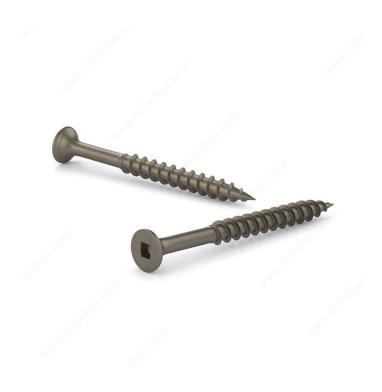

## Plain Floor Screw, Bugle Head, Square Drive, Coarse Thread, Regular Wood Point

Product # FKCP83J

Length 3 in

Threading Partial thread

Packaging format Box of 300

## **DESCRIPTION**

Get great fastening performance with these multipurpose floor screws. The screws are made of steel with a plain finish. They have a bugle head and square drive for great bearing distribution and torque. The screws feature a regular point and have a coarse thread for durable performance in flooring applications.

## **TECHNICAL SPECIFICATIONS**

| Product #                               | FKCP83J                   |
|-----------------------------------------|---------------------------|
| Drive required                          | Square                    |
| Finish                                  | Plain                     |
| Screw Size                              | 8                         |
| Thread Type                             | Coarse                    |
| Type of Wood                            | Engineered Wood, Softwood |
| Brand                                   | Reliable                  |
| Point Type                              | Regular Wood              |
| Head Type                               | Flat (Bugle)              |
| Drive Size                              | #2 (Red)                  |
| Head Size                               | no. 8                     |
| Thread Count (Pitch/TPI)                | 10                        |
| Specific Application                    | Floor                     |
| Standards and Certifications            | Not Certified             |
| Material                                | Steel                     |
| Thread Count (PITCH/TPI) - Other Screws | 10                        |