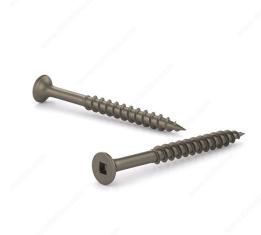

## Plain Floor Screw, Bugle Head, Square Drive, Coarse Thread, Regular Wood Point

Product # FKCP83J

Length 3 in

Threading Partial thread

Packaging format Box of 300

## **DESCRIPTION**

Get great fastening performance with these multipurpose floor screws. The screws are made of steel with a plain finish. They have a bugle head and square drive for great bearing distribution and torque. The screws feature a regular point and have a coarse thread for durable performance in flooring applications.

## **TECHNICAL SPECIFICATIONS**

| Product #                               | FKCP83J                   |
|-----------------------------------------|---------------------------|
| Drive required                          | Square                    |
| Finish                                  | Plain                     |
| Screw Size                              | 8                         |
| Thread Type                             | Coarse                    |
| Type of Wood                            | Engineered Wood, Softwood |
| Brand                                   | Reliable                  |
| Point Type                              | Regular Wood              |
| Head Type                               | Flat (Bugle)              |
| Drive Size                              | #2 (Red)                  |
| Head Size                               | no. 8                     |
| Thread Count (Pitch/TPI)                | 10                        |
| Specific Application                    | Floor                     |
| Standards and Certifications            | Not Certified             |
| Material                                | Steel                     |
| Thread Count (PITCH/TPI) - Other Screws | 10                        |