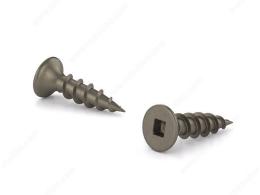

## Plain Floor Screw, Bugle Head, Square Drive, Coarse Thread, Regular Wood Point

Product # FKCP834

Length 3/4 in

Threading Full thread

Packaging format Box of 10000

## **DESCRIPTION**

Get great fastening performance with these multipurpose floor screws. The screws are made of steel with a plain finish. They have a bugle head and square drive for great bearing distribution and torque. The screws feature a regular point and have a coarse thread for durable performance in flooring applications.

## **TECHNICAL SPECIFICATIONS**

| Product #                               | FKCP834                   |
|-----------------------------------------|---------------------------|
| Drive required                          | Square                    |
| Finish                                  | Plain                     |
| Screw Size                              | 8                         |
| Thread Type                             | Coarse                    |
| Type of Wood                            | Engineered Wood, Softwood |
| Brand                                   | Reliable                  |
| Point Type                              | Regular Wood              |
| Head Type                               | Flat (Bugle)              |
| Drive Size                              | #2 (Red)                  |
| Head Size                               | no. 8                     |
| Thread Count (Pitch/TPI)                | 10                        |
| Specific Application                    | Floor                     |
| Standards and Certifications            | Not Certified             |
| Material                                | Steel                     |
| Thread Count (PITCH/TPI) - Other Screws | 10                        |