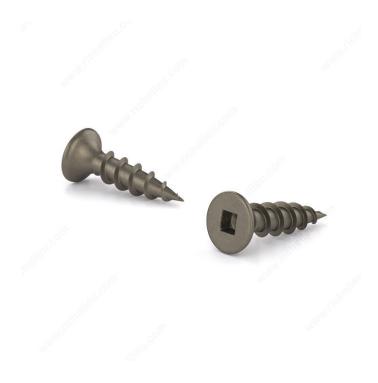

## Plain Floor Screw, Bugle Head, Square Drive, Coarse Thread, Regular Wood Point

Product # FKCP834

Length 3/4 in

Threading Full thread

Packaging format Box of 10000

## **DESCRIPTION**

Get great fastening performance with these multipurpose floor screws. The screws are made of steel with a plain finish. They have a bugle head and square drive for great bearing distribution and torque. The screws feature a regular point and have a coarse thread for durable performance in flooring applications.

## **TECHNICAL SPECIFICATIONS**

| Product #                               | FKCP834                   |
|-----------------------------------------|---------------------------|
| Drive required                          | Square                    |
| Finish                                  | Plain                     |
| Screw Size                              | 8                         |
| Thread Type                             | Coarse                    |
| Type of Wood                            | Engineered Wood, Softwood |
| Brand                                   | Reliable                  |
| Point Type                              | Regular Wood              |
| Head Type                               | Flat (Bugle)              |
| Drive Size                              | #2 (Red)                  |
| Head Size                               | no. 8                     |
| Thread Count (Pitch/TPI)                | 10                        |
| Specific Application                    | Floor                     |
| Standards and Certifications            | Not Certified             |
| Material                                | Steel                     |
| Thread Count (PITCH/TPI) - Other Screws | 10                        |