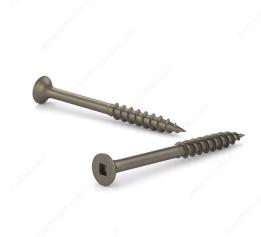

## Plain Floor Screw, Bugle Head, Square Drive, Coarse Thread, Regular Wood Point

Product # FKCP8312J

Length 3 1/2 in

Threading Partial thread

Packaging format Box of 250

## DESCRIPTION

Get great fastening performance with these multipurpose floor screws. The screws are made of steel with a plain finish. They have a bugle head and square drive for great bearing distribution and torque. The screws feature a regular point and have a coarse thread for durable performance in flooring applications.

## **TECHNICAL SPECIFICATIONS**

| Product #                               | FKCP8312J                 |
|-----------------------------------------|---------------------------|
| Drive required                          | Square                    |
| Finish                                  | Plain                     |
| Screw Size                              | 8                         |
| Thread Type                             | Coarse                    |
| Type of Wood                            | Engineered Wood, Softwood |
| Brand                                   | Reliable                  |
| Point Type                              | Regular Wood              |
| Head Type                               | Flat (Bugle)              |
| Drive Size                              | #2 (Red)                  |
| Head Size                               | no. 8                     |
| Thread Count (Pitch/TPI)                | 10                        |
| Specific Application                    | Floor                     |
| Standards and Certifications            | Not Certified             |
| Material                                | Steel                     |
| Thread Count (PITCH/TPI) - Other Screws | 10                        |