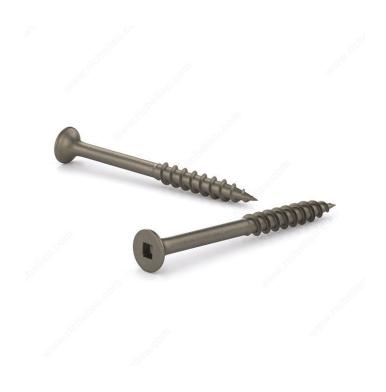

## Plain Floor Screw, Bugle Head, Square Drive, Coarse Thread, Regular Wood Point

Product # FKCP8312J

Length 3 1/2 in

Threading Partial thread

Packaging format Box of 250

## DESCRIPTION

Get great fastening performance with these multipurpose floor screws. The screws are made of steel with a plain finish. They have a bugle head and square drive for great bearing distribution and torque. The screws feature a regular point and have a coarse thread for durable performance in flooring applications.

## **TECHNICAL SPECIFICATIONS**

| Product #                               | FKCP8312J                 |
|-----------------------------------------|---------------------------|
| Drive required                          | Square                    |
| Finish                                  | Plain                     |
| Screw Size                              | 8                         |
| Thread Type                             | Coarse                    |
| Type of Wood                            | Engineered Wood, Softwood |
| Brand                                   | Reliable                  |
| Point Type                              | Regular Wood              |
| Head Type                               | Flat (Bugle)              |
| Drive Size                              | #2 (Red)                  |
| Head Size                               | no. 8                     |
| Thread Count (Pitch/TPI)                | 10                        |
| Specific Application                    | Floor                     |
| Standards and Certifications            | Not Certified             |
| Material                                | Steel                     |
| Thread Count (PITCH/TPI) - Other Screws | 10                        |