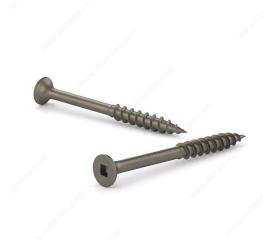

## Plain Floor Screw, Bugle Head, Square Drive, Coarse Thread, Regular Wood Point

Product # FKCP83

Length 3 in

Threading Partial thread

Packaging format Box of 1500

## DESCRIPTION

Get great fastening performance with these multipurpose floor screws. The screws are made of steel with a plain finish. They have a bugle head and square drive for great bearing distribution and torque. The screws feature a regular point and have a coarse thread for durable performance in flooring applications.

## **TECHNICAL SPECIFICATIONS**

| Product #                               | FKCP83                    |
|-----------------------------------------|---------------------------|
| Drive required                          | Square                    |
| Finish                                  | Plain                     |
| Screw Size                              | 8                         |
| Thread Type                             | Coarse                    |
| Type of Wood                            | Engineered Wood, Softwood |
| Brand                                   | Reliable                  |
| Point Type                              | Regular Wood              |
| Head Type                               | Flat (Bugle)              |
| Drive Size                              | #2 (Red)                  |
| Head Size                               | no. 8                     |
| Thread Count (Pitch/TPI)                | 10                        |
| Specific Application                    | Floor                     |
| Standards and Certifications            | Not Certified             |
| Material                                | Steel                     |
| Thread Count (PITCH/TPI) - Other Screws | 10                        |