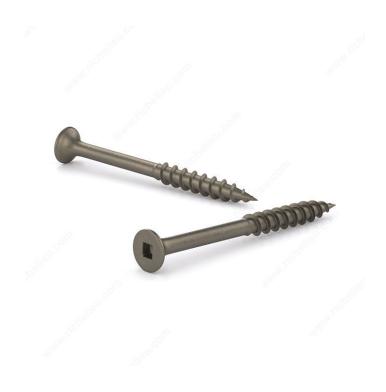

## Plain Floor Screw, Bugle Head, Square Drive, Coarse Thread, Regular Wood Point

Product # FKCP83

Length 3 in

Threading Partial thread

Packaging format Box of 1500

## DESCRIPTION

Get great fastening performance with these multipurpose floor screws. The screws are made of steel with a plain finish. They have a bugle head and square drive for great bearing distribution and torque. The screws feature a regular point and have a coarse thread for durable performance in flooring applications.

## **TECHNICAL SPECIFICATIONS**

| Product #                               | FKCP83                    |
|-----------------------------------------|---------------------------|
| Drive required                          | Square                    |
| Finish                                  | Plain                     |
| Screw Size                              | 8                         |
| Thread Type                             | Coarse                    |
| Type of Wood                            | Engineered Wood, Softwood |
| Brand                                   | Reliable                  |
| Point Type                              | Regular Wood              |
| Head Type                               | Flat (Bugle)              |
| Drive Size                              | #2 (Red)                  |
| Head Size                               | no. 8                     |
| Thread Count (Pitch/TPI)                | 10                        |
| Specific Application                    | Floor                     |
| Standards and Certifications            | Not Certified             |
| Material                                | Steel                     |
| Thread Count (PITCH/TPI) - Other Screws | 10                        |