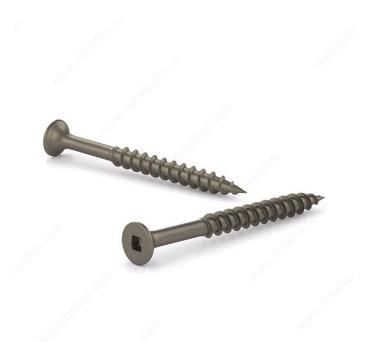

## Plain Floor Screw, Bugle Head, Square Drive, Coarse Thread, Regular Wood Point

Product # FKCP82C5

Length 2 in

Threading Partial thread

Packaging format Box of 500

## DESCRIPTION

Get great fastening performance with these multipurpose floor screws. The screws are made of steel with a plain finish. They have a bugle head and square drive for great bearing distribution and torque. The screws feature a regular point and have a coarse thread for durable performance in flooring applications.

## **TECHNICAL SPECIFICATIONS**

| Product #                               | FKCP82C5                  |
|-----------------------------------------|---------------------------|
| Drive required                          | Square                    |
| Finish                                  | Plain                     |
| Screw Size                              | 8                         |
| Thread Type                             | Coarse                    |
| Type of Wood                            | Engineered Wood, Softwood |
| Brand                                   | Reliable                  |
| Point Type                              | Regular Wood              |
| Head Type                               | Flat (Bugle)              |
| Drive Size                              | #2 (Red)                  |
| Head Size                               | no. 8                     |
| Thread Count (Pitch/TPI)                | 10                        |
| Specific Application                    | Floor                     |
| Standards and Certifications            | Not Certified             |
| Material                                | Steel                     |
| Thread Count (PITCH/TPI) - Other Screws | 10                        |