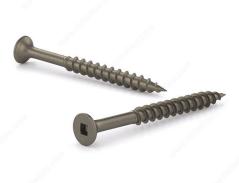

## Plain Floor Screw, Bugle Head, Square Drive, Coarse Thread, Regular Wood Point

Product # FKCP82C5

Length 2 in

Threading Partial thread

Packaging format Box of 500

## DESCRIPTION

Get great fastening performance with these multipurpose floor screws. The screws are made of steel with a plain finish. They have a bugle head and square drive for great bearing distribution and torque. The screws feature a regular point and have a coarse thread for durable performance in flooring applications.

## **TECHNICAL SPECIFICATIONS**

| Product #                               | FKCP82C5                  |
|-----------------------------------------|---------------------------|
| Drive required                          | Square                    |
| Finish                                  | Plain                     |
| Screw Size                              | 8                         |
| Thread Type                             | Coarse                    |
| Type of Wood                            | Engineered Wood, Softwood |
| Brand                                   | Reliable                  |
| Point Type                              | Regular Wood              |
| Head Type                               | Flat (Bugle)              |
| Drive Size                              | #2 (Red)                  |
| Head Size                               | no. 8                     |
| Thread Count (Pitch/TPI)                | 10                        |
| Specific Application                    | Floor                     |
| Standards and Certifications            | Not Certified             |
| Material                                | Steel                     |
| Thread Count (PITCH/TPI) - Other Screws | 10                        |