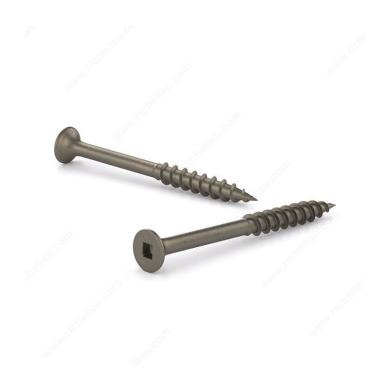

## Plain Floor Screw, Bugle Head, Square Drive, Coarse Thread, Regular Wood Point

Product # FKCP8212M1

Length 2 1/2 in

Threading Partial thread

Packaging format Box of 1000

## **DESCRIPTION**

Get great fastening performance with these multipurpose floor screws. The screws are made of steel with a plain finish. They have a bugle head and square drive for great bearing distribution and torque. The screws feature a regular point and have a coarse thread for durable performance in flooring applications.

## **TECHNICAL SPECIFICATIONS**

| Product #                               | FKCP8212M1                |
|-----------------------------------------|---------------------------|
| Drive required                          | Square                    |
| Finish                                  | Plain                     |
| Screw Size                              | 8                         |
| Thread Type                             | Coarse                    |
| Type of Wood                            | Engineered Wood, Softwood |
| Brand                                   | Reliable                  |
| Point Type                              | Regular Wood              |
| Head Type                               | Flat (Bugle)              |
| Drive Size                              | #2 (Red)                  |
| Head Size                               | no. 8                     |
| Thread Count (Pitch/TPI)                | 10                        |
| Specific Application                    | Floor                     |
| Standards and Certifications            | Not Certified             |
| Material                                | Steel                     |
| Thread Count (PITCH/TPI) - Other Screws | 10                        |