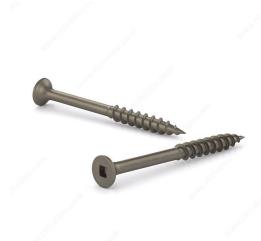

## Plain Floor Screw, Bugle Head, Square Drive, Coarse Thread, Regular Wood Point

Product # FKCP8212M1

Length 2 1/2 in

Threading Partial thread

Packaging format Box of 1000

## **DESCRIPTION**

Get great fastening performance with these multipurpose floor screws. The screws are made of steel with a plain finish. They have a bugle head and square drive for great bearing distribution and torque. The screws feature a regular point and have a coarse thread for durable performance in flooring applications.

## **TECHNICAL SPECIFICATIONS**

| Product #                               | FKCP8212M1                |
|-----------------------------------------|---------------------------|
| Drive required                          | Square                    |
| Finish                                  | Plain                     |
| Screw Size                              | 8                         |
| Thread Type                             | Coarse                    |
| Type of Wood                            | Engineered Wood, Softwood |
| Brand                                   | Reliable                  |
| Point Type                              | Regular Wood              |
| Head Type                               | Flat (Bugle)              |
| Drive Size                              | #2 (Red)                  |
| Head Size                               | no. 8                     |
| Thread Count (Pitch/TPI)                | 10                        |
| Specific Application                    | Floor                     |
| Standards and Certifications            | Not Certified             |
| Material                                | Steel                     |
| Thread Count (PITCH/TPI) - Other Screws | 10                        |