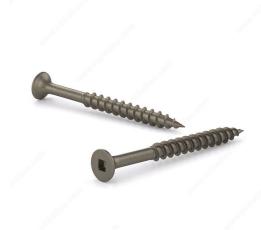

## Plain Floor Screw, Bugle Head, Square Drive, Coarse Thread, Regular Wood Point

Product # FKCP82

Length 2 in

Threading Partial thread

Packaging format Box of 3000

## DESCRIPTION

Get great fastening performance with these multipurpose floor screws. The screws are made of steel with a plain finish. They have a bugle head and square drive for great bearing distribution and torque. The screws feature a regular point and have a coarse thread for durable performance in flooring applications.

## **TECHNICAL SPECIFICATIONS**

| Product #                               | FKCP82                    |
|-----------------------------------------|---------------------------|
| Drive required                          | Square                    |
| Finish                                  | Plain                     |
| Screw Size                              | 8                         |
| Thread Type                             | Coarse                    |
| Type of Wood                            | Engineered Wood, Softwood |
| Brand                                   | Reliable                  |
| Point Type                              | Regular Wood              |
| Head Type                               | Flat (Bugle)              |
| Drive Size                              | #2 (Red)                  |
| Head Size                               | no. 8                     |
| Thread Count (Pitch/TPI)                | 10                        |
| Specific Application                    | Floor                     |
| Standards and Certifications            | Not Certified             |
| Material                                | Steel                     |
| Thread Count (PITCH/TPI) - Other Screws | 10                        |