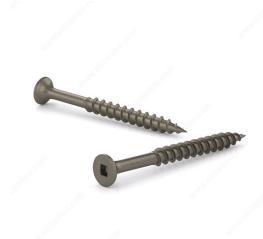

## **DESCRIPTION**

Get great fastening performance with these multipurpose floor screws. The screws are made of steel with a plain finish. They have a bugle head and square drive for great bearing distribution and torque. The screws feature a regular point and have a coarse thread for durable performance in flooring applications.

## **TECHNICAL SPECIFICATIONS**

| Product #                               | FKCP81                    |
|-----------------------------------------|---------------------------|
| Drive required                          | Square                    |
| Finish                                  | Plain                     |
| Screw Size                              | 8                         |
| Thread Type                             | Coarse                    |
| Type of Wood                            | Engineered Wood, Softwood |
| Brand                                   | Reliable                  |
| Point Type                              | Regular Wood              |
| Head Type                               | Flat (Bugle)              |
| Drive Size                              | #2 (Red)                  |
| Head Size                               | no. 8                     |
| Thread Count (Pitch/TPI)                | 10                        |
| Specific Application                    | Floor                     |
| Standards and Certifications            | Not Certified             |
| Material                                | Steel                     |
| Thread Count (PITCH/TPI) - Other Screws | 10                        |