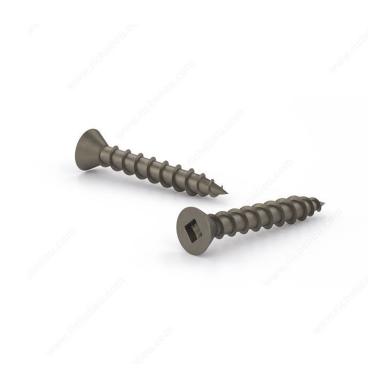

# Plain Wood Screw, Flat Head, Square Drive, Coarse Thread, Regular Wood Point

Product # FKCP658PRM1

Screw Size 6

Length 5/8 in

Function Hinges and Hardware

Head Size no. 5

Drive Size #1 (Green)

Threading Full thread

#### **DESCRIPTION**

**Assembly screw** 

Recommended for general use with all types of wood, plywood and particleboard. These screws have a flat head and square drive and can be driven flush to the surface or countersunk below the surface to suit your project

#### ADVANTAGES AND BENEFITS

- Regular point provides great holding power in wood. - Starts quickly - Holds well in all substrates and drives with low torque - Bit seats well

### **TECHNICAL SPECIFICATIONS**

| Product #      | FKCP658PRM1               |
|----------------|---------------------------|
| Head Type      | Flat                      |
| Drive required | Square                    |
| Thread Type    | Coarse Thread             |
| Point Type     | Regular                   |
| Finish         | Plain                     |
| Brand          | Reliable                  |
| Type of Wood   | Softwood, Engineered Wood |
| Material       | Steel                     |