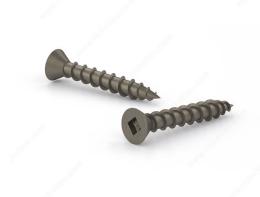

# Plain Wood Screw, Flat Head, Square Drive, Coarse Thread, Regular Wood Point

Product # FKCP658PRM1

Screw Size 6

Length 5/8 in

Function Hinges and Hardware

Head Size no. 5

Drive Size #1 (Green)

Threading Full thread

#### **DESCRIPTION**

**Assembly screw** 

Recommended for general use with all types of wood, plywood and particleboard. These screws have a flat head and square drive and can be driven flush to the surface or countersunk below the surface to suit your project

#### ADVANTAGES AND BENEFITS

- Regular point provides great holding power in wood. - Starts quickly - Holds well in all substrates and drives with low torque - Bit seats well

### **TECHNICAL SPECIFICATIONS**

| Product #      | FKCP658PRM1               |
|----------------|---------------------------|
| Head Type      | Flat                      |
| Drive required | Square                    |
| Thread Type    | Coarse Thread             |
| Point Type     | Regular                   |
| Finish         | Plain                     |
| Brand          | Reliable                  |
| Type of Wood   | Softwood, Engineered Wood |
| Material       | Steel                     |