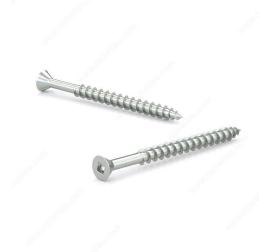

# Zinc-Plated Wood Screw, Flat Head With Nibs, Square Drive, Coarse Thread, Regular Wood Point

Product # FKCNZ8118PRM1

**Screw Size** 8

**Length** 1 1/8 in

**Function** Assembly

Head Size no. 8

Drive Size #2 (Red)

Threading Partial thread

**Specific Application** Various

Thread Count (Pitch/TPI) 10

Packaging format Box of 1000

### **DESCRIPTION**

Recommended for general use in all types of wood, plywood, and particle board. These screws have a flat head and square drive. They can be driven flush to the surface or countersunk below the surface to suit your project.

#### ADVANTAGES AND BENEFITS

Countersinking nibs under the flat head remove material for a clean finish. Regular point provides great holding power in wood.

## **TECHNICAL SPECIFICATIONS**

| Product #                    | FKCNZ8118PRM1             |
|------------------------------|---------------------------|
| Head Type                    | Flat Head with Nibs       |
| Drive required               | Square                    |
| Thread Type                  | Coarse Thread             |
| Point Type                   | Regular                   |
| Finish                       | Zinc                      |
| Brand                        | Reliable                  |
| Type of Wood                 | Softwood, Engineered Wood |
| Standards and Certifications | Not Certified             |
| Material                     | Steel                     |