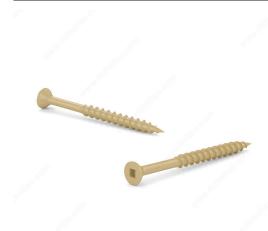

## Tan Flat Head with Nibs, Coarse Thread, Square Drive, Regular Wood Point

Product # FKCNT6112C1

Length 1 1/2 in

**Specific Application** Wood Fence

Packaging format Box of 100

**DESCRIPTION** 

**Tan Deck screw** 

## **TECHNICAL SPECIFICATIONS**

| Product #                               | FKCNT6112C1               |
|-----------------------------------------|---------------------------|
| Drive required                          | Square                    |
| Finish                                  | ACQ Tan Ceramic           |
| Screw Size                              | 6                         |
| Head Type                               | Flat Head with Nibs       |
| Thread Type                             | Coarse                    |
| Point Type                              | Regular Wood              |
| Type of Wood                            | Softwood, Engineered Wood |
| Brand                                   | Reliable                  |
| Head Size                               | no. 6                     |
| Drive Size                              | #2 (Red)                  |
| Threading                               | Partial thread            |
| Standards and Certifications            | ACQ Treatment             |
| Material                                | Steel                     |
| Thread Count (Pitch/TPI)                | 12                        |
| Thread Count (PITCH/TPI) - Other Screws | 12                        |