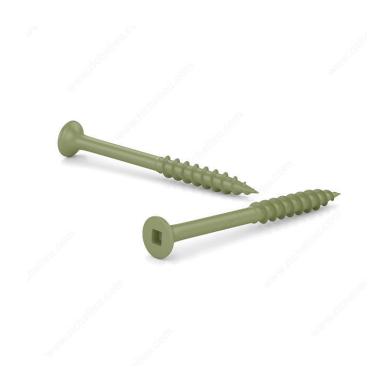

## Green Wood Treated Screw, Bugle Head, Square Drive, Coarse Thread, Regular Wood Point Type

Product # FKCG8212C5

**Screw Size** 8

Length 2 1/2 in

Head Size no. 8

Specific Application Rungs (Exterior) / Treated Wood

Thread Count (Pitch/TPI) 10

Packaging format Box of 500

**DESCRIPTION** 

**Green Deck screw** 

## **TECHNICAL SPECIFICATIONS**

| Product #                               | FKCG8212C5        |
|-----------------------------------------|-------------------|
| Drive required                          | Square            |
| Finish                                  | ACQ Green Ceramic |
| Head Type                               | Flat (Bugle)      |
| Thread Type                             | Coarse            |
| Point Type                              | Regular Wood      |
| Type of Wood                            | Softwood          |
| Brand                                   | Reliable          |
| Drive Size                              | #2 (Red)          |
| Threading                               | Partial thread    |
| Standards and Certifications            | ACQ Treatment     |
| Material                                | Steel             |
| Thread Count (PITCH/TPI) - Other Screws | 10                |