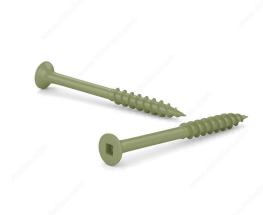

## Green Wood Treated Screw, Bugle Head, Square Drive, Coarse Thread, Regular Wood Point Type

Product # FKCG8212C5

**Screw Size** 8

Length 2 1/2 in

Head Size no. 8

Specific Application Rungs (Exterior) / Treated Wood

Thread Count (Pitch/TPI) 10

Packaging format Box of 500

**DESCRIPTION** 

**Green Deck screw** 

## **TECHNICAL SPECIFICATIONS**

| Product #                               | FKCG8212C5        |
|-----------------------------------------|-------------------|
| Drive required                          | Square            |
| Finish                                  | ACQ Green Ceramic |
| Head Type                               | Flat (Bugle)      |
| Thread Type                             | Coarse            |
| Point Type                              | Regular Wood      |
| Type of Wood                            | Softwood          |
| Brand                                   | Reliable          |
| Drive Size                              | #2 (Red)          |
| Threading                               | Partial thread    |
| Standards and Certifications            | ACQ Treatment     |
| Material                                | Steel             |
| Thread Count (PITCH/TPI) - Other Screws | 10                |