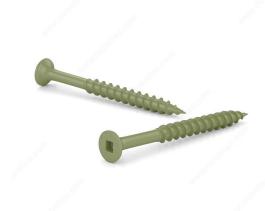

## **Green Wood Treated Screw, Bugle Head, Square Drive, Coarse Thread, Regular Wood Point Type**

Product # FKCG82

**Screw Size** 8

Length 2 in

Head Size no. 8

**Specific Application** Treated Wood

Thread Count (Pitch/TPI) 10

Packaging format Box of 3000

**DESCRIPTION** 

**Green Deck screw** 

## **TECHNICAL SPECIFICATIONS**

| Product #                               | FKCG82            |
|-----------------------------------------|-------------------|
| Drive required                          | Square            |
| Finish                                  | ACQ Green Ceramic |
| Head Type                               | Flat (Bugle)      |
| Thread Type                             | Coarse            |
| Point Type                              | Regular Wood      |
| Type of Wood                            | Softwood          |
| Brand                                   | Reliable          |
| Drive Size                              | #2 (Red)          |
| Threading                               | Partial thread    |
| Standards and Certifications            | ACQ Treatment     |
| Material                                | Steel             |
| Thread Count (PITCH/TPI) - Other Screws | 10                |