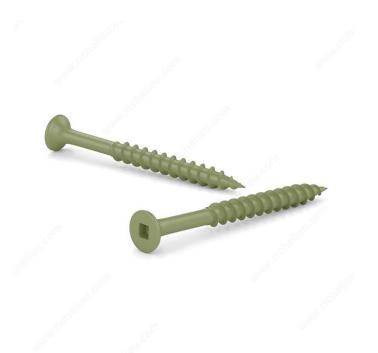

# Green Wood Treated Screw, Bugle Head, Square Drive, Coarse Thread, Regular Wood Point Type

Product # FKCG8114J

Screw Size 8

Length 1 1/4 in

Head Size no. 8

Specific Application Floor Support / Treated Wood

#### DESCRIPTION

**Green Deck screw** 

## **TECHNICAL SPECIFICATIONS**

| Product #                               | FKCG8114J         |
|-----------------------------------------|-------------------|
| Drive required                          | Square            |
| Finish                                  | ACQ Green Ceramic |
| Head Type                               | Flat (Bugle)      |
| Thread Type                             | Coarse            |
| Point Type                              | Regular Wood      |
| Type of Wood                            | Softwood          |
| Brand                                   | Reliable          |
| Drive Size                              | #2 (Red)          |
| Threading                               | Partial thread    |
| Standards and Certifications            | ACQ Treatment     |
| Material                                | Steel             |
| Thread Count (PITCH/TPI) - Other Screws | 10                |