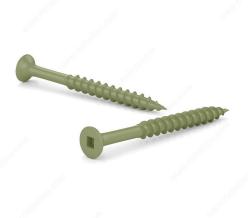

# Green Wood Treated Screw, Bugle Head, Square Drive, Coarse Thread, Regular Wood Point Type

Product # FKCG8114J

Screw Size 8

Length 1 1/4 in

Head Size no. 8

Specific Application Floor Support / Treated Wood

#### DESCRIPTION

**Green Deck screw** 

## **TECHNICAL SPECIFICATIONS**

| Product #                               | FKCG8114J         |
|-----------------------------------------|-------------------|
| Drive required                          | Square            |
| Finish                                  | ACQ Green Ceramic |
| Head Type                               | Flat (Bugle)      |
| Thread Type                             | Coarse            |
| Point Type                              | Regular Wood      |
| Type of Wood                            | Softwood          |
| Brand                                   | Reliable          |
| Drive Size                              | #2 (Red)          |
| Threading                               | Partial thread    |
| Standards and Certifications            | ACQ Treatment     |
| Material                                | Steel             |
| Thread Count (PITCH/TPI) - Other Screws | 10                |