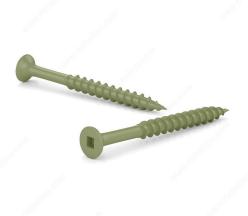

# Green Wood Treated Screw, Bugle Head, Square Drive, Coarse Thread, Regular Wood Point Type

Product # FKCG8112P

Screw Size 8

Length 1 1/2 in

Head Size no. 8

Specific Application Wood Fence / Treated Wood

Thread Count (Pitch/TPI) 10

#### DESCRIPTION

**Green Deck screw** 

### **TECHNICAL SPECIFICATIONS**

| Product #                               | FKCG8112P         |
|-----------------------------------------|-------------------|
| Drive required                          | Square            |
| Finish                                  | ACQ Green Ceramic |
| Head Type                               | Flat (Bugle)      |
| Thread Type                             | Coarse            |
| Point Type                              | Regular Wood      |
| Type of Wood                            | Softwood          |
| Brand                                   | Reliable          |
| Drive Size                              | #2 (Red)          |
| Threading                               | Partial thread    |
| Standards and Certifications            | ACQ Treatment     |
| Material                                | Steel             |
| Thread Count (PITCH/TPI) - Other Screws | 10                |