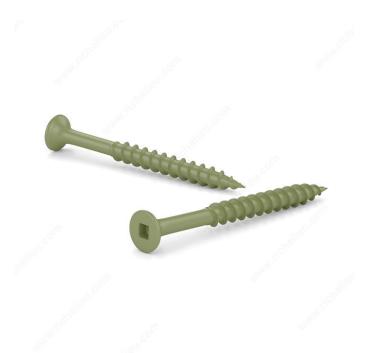

# Green Wood Treated Screw, Bugle Head, Square Drive, Coarse Thread, Regular Wood Point Type

Product # FKCG8112P

Screw Size 8

Length 1 1/2 in

Head Size no. 8

Specific Application Wood Fence / Treated Wood

Thread Count (Pitch/TPI) 10

#### DESCRIPTION

**Green Deck screw** 

### **TECHNICAL SPECIFICATIONS**

| Product #                               | FKCG8112P         |
|-----------------------------------------|-------------------|
| Drive required                          | Square            |
| Finish                                  | ACQ Green Ceramic |
| Head Type                               | Flat (Bugle)      |
| Thread Type                             | Coarse            |
| Point Type                              | Regular Wood      |
| Type of Wood                            | Softwood          |
| Brand                                   | Reliable          |
| Drive Size                              | #2 (Red)          |
| Threading                               | Partial thread    |
| Standards and Certifications            | ACQ Treatment     |
| Material                                | Steel             |
| Thread Count (PITCH/TPI) - Other Screws | 10                |