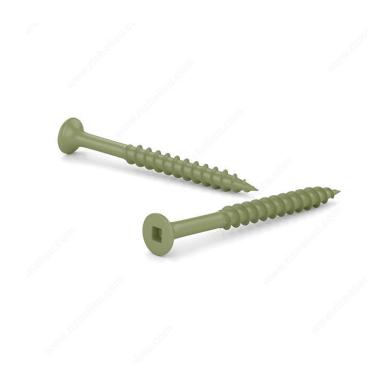

## **Green Wood Treated Screw, Bugle Head, Square Drive, Coarse Thread, Regular Wood Point Type**

Product # FKCG8112HP

**Screw Size** 8

Length 1 1/2 in

Head Size no. 8

**Specific Application** Treated Wood

## **TECHNICAL SPECIFICATIONS**

| Product #                               | FKCG8112HP        |
|-----------------------------------------|-------------------|
| Drive required                          | Square            |
| Finish                                  | ACQ Green Ceramic |
| Head Type                               | Flat (Bugle)      |
| Thread Type                             | Coarse            |
| Point Type                              | Regular Wood      |
| Type of Wood                            | Softwood          |
| Brand                                   | Reliable          |
| Drive Size                              | #2 (Red)          |
| Threading                               | Partial thread    |
| Standards and Certifications            | ACQ Treatment     |
| Material                                | Steel             |
| Thread Count (PITCH/TPI) - Other Screws | 12                |