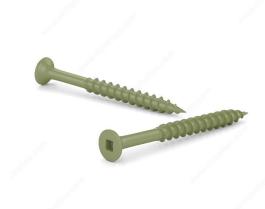

## **Green Wood Treated Screw, Bugle Head, Square Drive, Coarse Thread, Regular Wood Point Type**

Product # FKCG8112HP

**Screw Size** 8

Length 1 1/2 in

Head Size no. 8

**Specific Application** Treated Wood

## **TECHNICAL SPECIFICATIONS**

| Product #                               | FKCG8112HP        |
|-----------------------------------------|-------------------|
| Drive required                          | Square            |
| Finish                                  | ACQ Green Ceramic |
| Head Type                               | Flat (Bugle)      |
| Thread Type                             | Coarse            |
| Point Type                              | Regular Wood      |
| Type of Wood                            | Softwood          |
| Brand                                   | Reliable          |
| Drive Size                              | #2 (Red)          |
| Threading                               | Partial thread    |
| Standards and Certifications            | ACQ Treatment     |
| Material                                | Steel             |
| Thread Count (PITCH/TPI) - Other Screws | 12                |