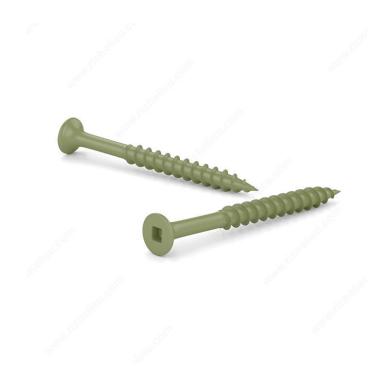

## **Green Wood Treated Screw, Bugle Head, Square Drive, Coarse Thread, Regular Wood Point Type**

Product # FKCG6134P

Screw Size 6

Length 1 3/4 in

Head Size no. 6

Specific Application Rungs (Exterior) / Treated Wood

Thread Count (Pitch/TPI) 12

Packaging format Box of 7000

**DESCRIPTION** 

**Green Deck screw** 

## **TECHNICAL SPECIFICATIONS**

| Product #                               | FKCG6134P         |
|-----------------------------------------|-------------------|
| Drive required                          | Square            |
| Finish                                  | ACQ Green Ceramic |
| Head Type                               | Flat (Bugle)      |
| Thread Type                             | Coarse            |
| Point Type                              | Regular Wood      |
| Type of Wood                            | Softwood          |
| Brand                                   | Reliable          |
| Drive Size                              | #2 (Red)          |
| Threading                               | Partial thread    |
| Standards and Certifications            | ACQ Treatment     |
| Material                                | Steel             |
| Thread Count (PITCH/TPI) - Other Screws | 12                |