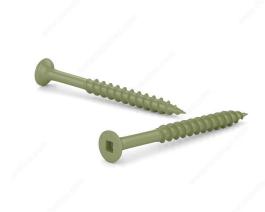

## **Green Wood Treated Screw, Bugle Head, Square Drive, Coarse Thread, Regular Wood Point Type**

Product # FKCG6134P

Screw Size 6

Length 1 3/4 in

Head Size no. 6

Specific Application Rungs (Exterior) / Treated Wood

Thread Count (Pitch/TPI) 12

Packaging format Box of 7000

**DESCRIPTION** 

**Green Deck screw** 

## **TECHNICAL SPECIFICATIONS**

| Product #                               | FKCG6134P         |
|-----------------------------------------|-------------------|
| Drive required                          | Square            |
| Finish                                  | ACQ Green Ceramic |
| Head Type                               | Flat (Bugle)      |
| Thread Type                             | Coarse            |
| Point Type                              | Regular Wood      |
| Type of Wood                            | Softwood          |
| Brand                                   | Reliable          |
| Drive Size                              | #2 (Red)          |
| Threading                               | Partial thread    |
| Standards and Certifications            | ACQ Treatment     |
| Material                                | Steel             |
| Thread Count (PITCH/TPI) - Other Screws | 12                |