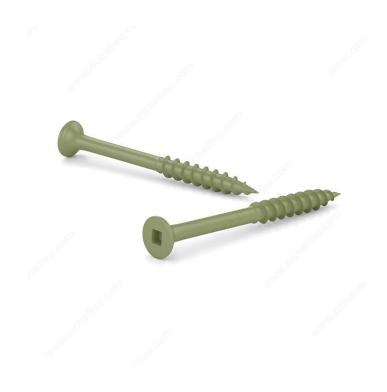

## **Green Wood Treated Screw, Bugle Head, Square Drive, Coarse Thread, Regular Wood Point Type**

Product # FKCG104HP

Screw Size 10

Length 4 in

Head Size no. 10

**Specific Application** Treated Wood

Thread Count (Pitch/TPI) 9

## **TECHNICAL SPECIFICATIONS**

| Product #                               | FKCG104HP         |
|-----------------------------------------|-------------------|
| Drive required                          | Square            |
| Finish                                  | ACQ Green Ceramic |
| Head Type                               | Flat (Bugle)      |
| Thread Type                             | Coarse            |
| Point Type                              | Regular Wood      |
| Type of Wood                            | Softwood          |
| Brand                                   | Reliable          |
| Drive Size                              | #2 (Red)          |
| Threading                               | Partial thread    |
| Standards and Certifications            | ACQ Treatment     |
| Material                                | Steel             |
| Thread Count (PITCH/TPI) - Other Screws | 9                 |