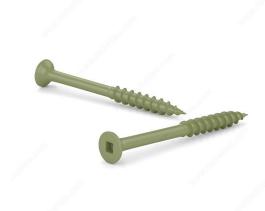

## **Green Wood Treated Screw, Bugle Head, Square Drive, Coarse Thread, Regular Wood Point Type**

Product # FKCG104HP

Screw Size 10

Length 4 in

Head Size no. 10

**Specific Application** Treated Wood

Thread Count (Pitch/TPI) 9

## **TECHNICAL SPECIFICATIONS**

| Product #                               | FKCG104HP         |
|-----------------------------------------|-------------------|
| Drive required                          | Square            |
| Finish                                  | ACQ Green Ceramic |
| Head Type                               | Flat (Bugle)      |
| Thread Type                             | Coarse            |
| Point Type                              | Regular Wood      |
| Type of Wood                            | Softwood          |
| Brand                                   | Reliable          |
| Drive Size                              | #2 (Red)          |
| Threading                               | Partial thread    |
| Standards and Certifications            | ACQ Treatment     |
| Material                                | Steel             |
| Thread Count (PITCH/TPI) - Other Screws | 9                 |