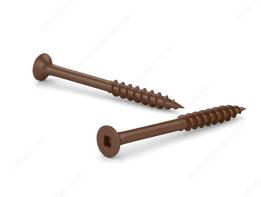

## Brown Treated Wood Screw, Bugle Head, Square Drive, Coarse Thread, Regular Wood Point Type

Product # FKCBR83P

**Screw Size** 8

Length 3 in

Head Size no. 8

**Specific Application** Treated Wood

Thread Count (Pitch/TPI) 10

## **DESCRIPTION**

These screws are made for treated wood and are designed for use with a square-tip screwdriver. They are made of steel with an ACQ brown ceramic finish.

## **TECHNICAL SPECIFICATIONS**

| Product #                    | FKCBR83P          |
|------------------------------|-------------------|
| Drive required               | Square            |
| Finish                       | ACQ Brown Ceramic |
| Head Type                    | Flat (Bugle)      |
| Thread Type                  | Coarse            |
| Point Type                   | Regular Wood      |
| Type of Wood                 | Softwood          |
| Brand                        | Reliable          |
| Drive Size                   | #2 (Red)          |
| Threading                    | Partial thread    |
| Standards and Certifications | ACQ Treatment     |
| Material                     | Steel             |