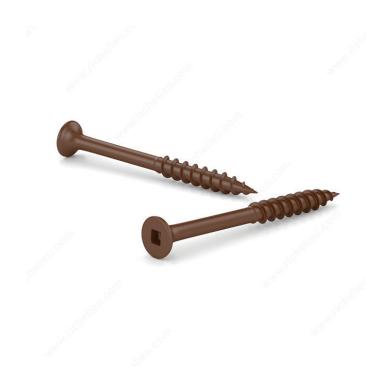

## Brown Treated Wood Screw, Bugle Head, Square Drive, Coarse Thread, Regular Wood Point Type

Product # FKCBR83P

**Screw Size** 8

Length 3 in

Head Size no. 8

**Specific Application** Treated Wood

Thread Count (Pitch/TPI) 10

## **DESCRIPTION**

These screws are made for treated wood and are designed for use with a square-tip screwdriver. They are made of steel with an ACQ brown ceramic finish.

## **TECHNICAL SPECIFICATIONS**

| Product #                    | FKCBR83P          |
|------------------------------|-------------------|
| Drive required               | Square            |
| Finish                       | ACQ Brown Ceramic |
| Head Type                    | Flat (Bugle)      |
| Thread Type                  | Coarse            |
| Point Type                   | Regular Wood      |
| Type of Wood                 | Softwood          |
| Brand                        | Reliable          |
| Drive Size                   | #2 (Red)          |
| Threading                    | Partial thread    |
| Standards and Certifications | ACQ Treatment     |
| Material                     | Steel             |