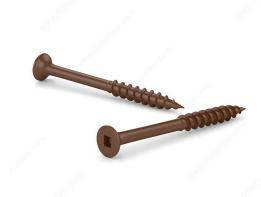

## Brown Treated Wood Screw, Bugle Head, Square Drive, Coarse Thread, Regular Wood Point Type

Product # FKCBR83C1

**Screw Size** 8

Length 3 in

Head Size no. 8

**Specific Application** Treated Wood

Thread Count (Pitch/TPI) 10

## **DESCRIPTION**

These screws are made for treated wood and are designed for use with a square-tip screwdriver. They are made of steel with an ACQ brown ceramic finish.

## **TECHNICAL SPECIFICATIONS**

| Product #                    | FKCBR83C1         |
|------------------------------|-------------------|
| Drive required               | Square            |
| Finish                       | ACQ Brown Ceramic |
| Head Type                    | Flat (Bugle)      |
| Thread Type                  | Coarse            |
| Point Type                   | Regular Wood      |
| Type of Wood                 | Softwood          |
| Brand                        | Reliable          |
| Drive Size                   | #2 (Red)          |
| Threading                    | Partial thread    |
| Standards and Certifications | ACQ Treatment     |
| Material                     | Steel             |