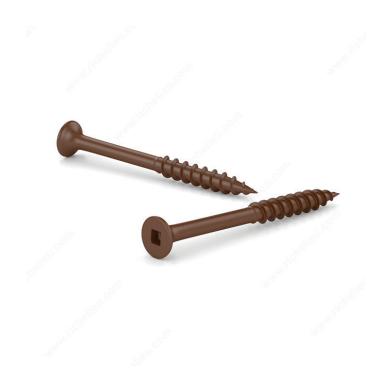

## Brown Treated Wood Screw, Bugle Head, Square Drive, Coarse Thread, Regular Wood Point Type

Product # FKCBR83C1

**Screw Size** 8

Length 3 in

Head Size no. 8

**Specific Application** Treated Wood

Thread Count (Pitch/TPI) 10

## **DESCRIPTION**

These screws are made for treated wood and are designed for use with a square-tip screwdriver. They are made of steel with an ACQ brown ceramic finish.

## **TECHNICAL SPECIFICATIONS**

| Product #                    | FKCBR83C1         |
|------------------------------|-------------------|
| Drive required               | Square            |
| Finish                       | ACQ Brown Ceramic |
| Head Type                    | Flat (Bugle)      |
| Thread Type                  | Coarse            |
| Point Type                   | Regular Wood      |
| Type of Wood                 | Softwood          |
| Brand                        | Reliable          |
| Drive Size                   | #2 (Red)          |
| Threading                    | Partial thread    |
| Standards and Certifications | ACQ Treatment     |
| Material                     | Steel             |