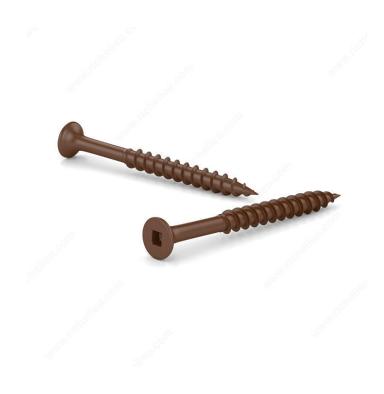

## Brown Treated Wood Screw, Bugle Head, Square Drive, Coarse Thread, Regular Wood Point Type

Product # FKCBR82P

**Screw Size** 8

Length 2 in

Head Size no. 8

**Specific Application** Treated Wood

Thread Count (Pitch/TPI) 10

## **DESCRIPTION**

These screws are made for treated wood and are designed for use with a square-tip screwdriver. They are made of steel with an ACQ brown ceramic finish.

## **TECHNICAL SPECIFICATIONS**

| Product #                    | FKCBR82P          |
|------------------------------|-------------------|
| Drive required               | Square            |
| Finish                       | ACQ Brown Ceramic |
| Head Type                    | Flat (Bugle)      |
| Thread Type                  | Coarse            |
| Point Type                   | Regular Wood      |
| Type of Wood                 | Softwood          |
| Brand                        | Reliable          |
| Drive Size                   | #2 (Red)          |
| Threading                    | Partial thread    |
| Standards and Certifications | ACQ Treatment     |
| Material                     | Steel             |