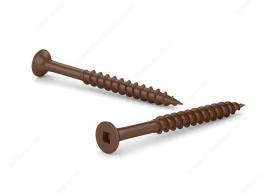

## Brown Treated Wood Screw, Bugle Head, Square Drive, Coarse Thread, Regular Wood Point Type

Product # FKCBR82P

**Screw Size** 8

Length 2 in

Head Size no. 8

**Specific Application** Treated Wood

Thread Count (Pitch/TPI) 10

## **DESCRIPTION**

These screws are made for treated wood and are designed for use with a square-tip screwdriver. They are made of steel with an ACQ brown ceramic finish.

## **TECHNICAL SPECIFICATIONS**

| Product #                    | FKCBR82P          |
|------------------------------|-------------------|
| Drive required               | Square            |
| Finish                       | ACQ Brown Ceramic |
| Head Type                    | Flat (Bugle)      |
| Thread Type                  | Coarse            |
| Point Type                   | Regular Wood      |
| Type of Wood                 | Softwood          |
| Brand                        | Reliable          |
| Drive Size                   | #2 (Red)          |
| Threading                    | Partial thread    |
| Standards and Certifications | ACQ Treatment     |
| Material                     | Steel             |