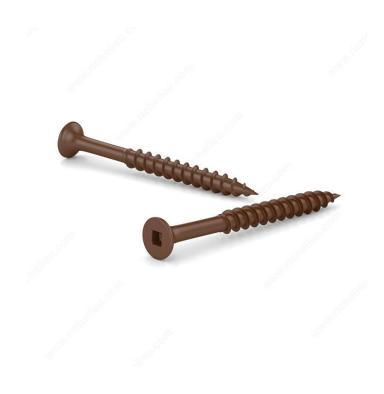

## Brown Treated Wood Screw, Bugle Head, Square Drive, Coarse Thread, Regular Wood Point Type

Product # FKCBR82MR

**Screw Size** 8

Length 2 in

Head Size no. 8

**Specific Application** Treated Wood

Thread Count (Pitch/TPI) 10

## **DESCRIPTION**

These screws are made for treated wood and are designed for use with a square-tip screwdriver. They are made of steel with an ACQ brown ceramic finish.

## **TECHNICAL SPECIFICATIONS**

| Product #                    | FKCBR82MR         |
|------------------------------|-------------------|
| Drive required               | Square            |
| Finish                       | ACQ Brown Ceramic |
| Head Type                    | Flat (Bugle)      |
| Thread Type                  | Coarse            |
| Point Type                   | Regular Wood      |
| Type of Wood                 | Softwood          |
| Brand                        | Reliable          |
| Drive Size                   | #2 (Red)          |
| Threading                    | Partial thread    |
| Standards and Certifications | ACQ Treatment     |
| Material                     | Steel             |