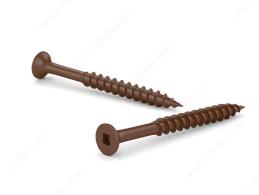

## Brown Treated Wood Screw, Bugle Head, Square Drive, Coarse Thread, Regular Wood Point Type

Product # FKCBR82MR

**Screw Size** 8

Length 2 in

Head Size no. 8

**Specific Application** Treated Wood

Thread Count (Pitch/TPI) 10

## **DESCRIPTION**

These screws are made for treated wood and are designed for use with a square-tip screwdriver. They are made of steel with an ACQ brown ceramic finish.

## **TECHNICAL SPECIFICATIONS**

| Product #                    | FKCBR82MR         |
|------------------------------|-------------------|
| Drive required               | Square            |
| Finish                       | ACQ Brown Ceramic |
| Head Type                    | Flat (Bugle)      |
| Thread Type                  | Coarse            |
| Point Type                   | Regular Wood      |
| Type of Wood                 | Softwood          |
| Brand                        | Reliable          |
| Drive Size                   | #2 (Red)          |
| Threading                    | Partial thread    |
| Standards and Certifications | ACQ Treatment     |
| Material                     | Steel             |