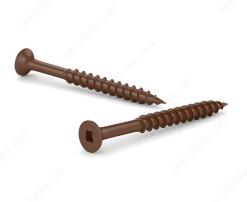

# Brown Treated Wood Screw, Bugle Head, Square Drive, Coarse Thread, Regular Wood Point Type

Product # FKCBR82J

Screw Size 8

Length 2 in

Head Size no. 8

Specific Application Treated Wood

Thread Count (Pitch/TPI) 10

#### DESCRIPTION

These screws are made for treated wood and are designed for use with a square-tip screwdriver. They are made of steel with an ACQ brown ceramic finish.

### **TECHNICAL SPECIFICATIONS**

| Product #                    | FKCBR82J          |
|------------------------------|-------------------|
| Drive required               | Square            |
| Finish                       | ACQ Brown Ceramic |
| Head Type                    | Flat (Bugle)      |
| Thread Type                  | Coarse            |
| Point Type                   | Regular Wood      |
| Type of Wood                 | Softwood          |
| Brand                        | Reliable          |
| Drive Size                   | #2 (Red)          |
| Threading                    | Partial thread    |
| Standards and Certifications | ACQ Treatment     |
| Material                     | Steel             |