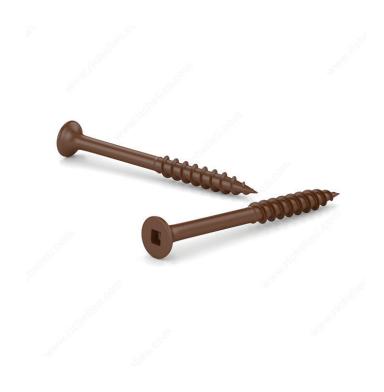

## Brown Treated Wood Screw, Bugle Head, Square Drive, Coarse Thread, Regular Wood Point Type

Product # FKCBR8212MR

**Screw Size** 8

Length 2 1/2 in

Head Size no. 8

Specific Application Rungs (Exterior) / Treated Wood

## **DESCRIPTION**

These screws are made for treated wood and are designed for use with a square-tip screwdriver. They are made of steel with an ACQ brown ceramic finish.

## **TECHNICAL SPECIFICATIONS**

| Product #                    | FKCBR8212MR       |
|------------------------------|-------------------|
| Drive required               | Square            |
| Finish                       | ACQ Brown Ceramic |
| Head Type                    | Flat (Bugle)      |
| Thread Type                  | Coarse            |
| Point Type                   | Regular Wood      |
| Type of Wood                 | Softwood          |
| Brand                        | Reliable          |
| Drive Size                   | #2 (Red)          |
| Threading                    | Partial thread    |
| Standards and Certifications | ACQ Treatment     |
| Material                     | Steel             |