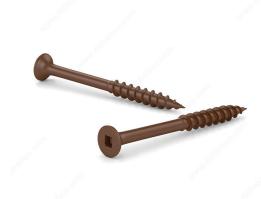

## Brown Treated Wood Screw, Bugle Head, Square Drive, Coarse Thread, Regular Wood Point Type

Product # FKCBR8212MR

**Screw Size** 8

Length 2 1/2 in

Head Size no. 8

Specific Application Rungs (Exterior) / Treated Wood

## **DESCRIPTION**

These screws are made for treated wood and are designed for use with a square-tip screwdriver. They are made of steel with an ACQ brown ceramic finish.

## **TECHNICAL SPECIFICATIONS**

| Product #                    | FKCBR8212MR       |
|------------------------------|-------------------|
| Drive required               | Square            |
| Finish                       | ACQ Brown Ceramic |
| Head Type                    | Flat (Bugle)      |
| Thread Type                  | Coarse            |
| Point Type                   | Regular Wood      |
| Type of Wood                 | Softwood          |
| Brand                        | Reliable          |
| Drive Size                   | #2 (Red)          |
| Threading                    | Partial thread    |
| Standards and Certifications | ACQ Treatment     |
| Material                     | Steel             |