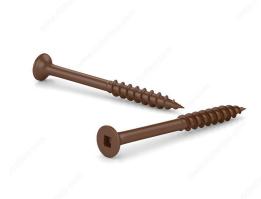

## Brown Treated Wood Screw, Bugle Head, Square Drive, Coarse Thread, Regular Wood Point Type

Product # FKCBR8212HP

**Screw Size** 8

Length 2 1/2 in

Head Size no. 8

Specific Application Rungs (Exterior) / Treated Wood

## **DESCRIPTION**

These screws are made for treated wood and are designed for use with a square-tip screwdriver. They are made of steel with an ACQ brown ceramic finish.

## **TECHNICAL SPECIFICATIONS**

| Product #                    | FKCBR8212HP       |
|------------------------------|-------------------|
| Drive required               | Square            |
| Finish                       | ACQ Brown Ceramic |
| Head Type                    | Flat (Bugle)      |
| Thread Type                  | Coarse            |
| Point Type                   | Regular Wood      |
| Type of Wood                 | Softwood          |
| Brand                        | Reliable          |
| Drive Size                   | #2 (Red)          |
| Threading                    | Partial thread    |
| Standards and Certifications | ACQ Treatment     |
| Material                     | Steel             |