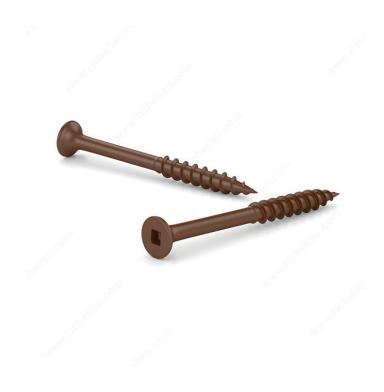

## Brown Treated Wood Screw, Bugle Head, Square Drive, Coarse Thread, Regular Wood Point Type

Product # FKCBR8212HP

**Screw Size** 8

Length 2 1/2 in

Head Size no. 8

Specific Application Rungs (Exterior) / Treated Wood

## **DESCRIPTION**

These screws are made for treated wood and are designed for use with a square-tip screwdriver. They are made of steel with an ACQ brown ceramic finish.

## **TECHNICAL SPECIFICATIONS**

| Product #                    | FKCBR8212HP       |
|------------------------------|-------------------|
| Drive required               | Square            |
| Finish                       | ACQ Brown Ceramic |
| Head Type                    | Flat (Bugle)      |
| Thread Type                  | Coarse            |
| Point Type                   | Regular Wood      |
| Type of Wood                 | Softwood          |
| Brand                        | Reliable          |
| Drive Size                   | #2 (Red)          |
| Threading                    | Partial thread    |
| Standards and Certifications | ACQ Treatment     |
| Material                     | Steel             |