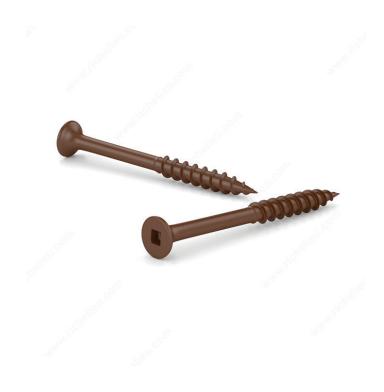

## Brown Treated Wood Screw, Bugle Head, Square Drive, Coarse Thread, Regular Wood Point Type

Product # FKCBR8212

**Screw Size** 8

Length 2 1/2 in

Head Size no. 8

Specific Application Rungs (Exterior) / Treated Wood

## **DESCRIPTION**

These screws are made for treated wood and are designed for use with a square-tip screwdriver. They are made of steel with an ACQ brown ceramic finish.

## **TECHNICAL SPECIFICATIONS**

| Product #                    | FKCBR8212         |
|------------------------------|-------------------|
| Drive required               | Square            |
| Finish                       | ACQ Brown Ceramic |
| Head Type                    | Flat (Bugle)      |
| Thread Type                  | Coarse            |
| Point Type                   | Regular Wood      |
| Type of Wood                 | Softwood          |
| Brand                        | Reliable          |
| Drive Size                   | #2 (Red)          |
| Threading                    | Partial thread    |
| Standards and Certifications | ACQ Treatment     |
| Material                     | Steel             |