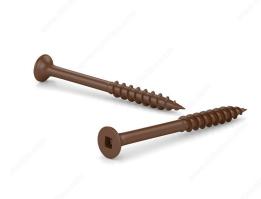

## Brown Treated Wood Screw, Bugle Head, Square Drive, Coarse Thread, Regular Wood Point Type

Product # FKCBR8212

**Screw Size** 8

Length 2 1/2 in

Head Size no. 8

Specific Application Rungs (Exterior) / Treated Wood

## **DESCRIPTION**

These screws are made for treated wood and are designed for use with a square-tip screwdriver. They are made of steel with an ACQ brown ceramic finish.

## **TECHNICAL SPECIFICATIONS**

| Product #                    | FKCBR8212         |
|------------------------------|-------------------|
| Drive required               | Square            |
| Finish                       | ACQ Brown Ceramic |
| Head Type                    | Flat (Bugle)      |
| Thread Type                  | Coarse            |
| Point Type                   | Regular Wood      |
| Type of Wood                 | Softwood          |
| Brand                        | Reliable          |
| Drive Size                   | #2 (Red)          |
| Threading                    | Partial thread    |
| Standards and Certifications | ACQ Treatment     |
| Material                     | Steel             |