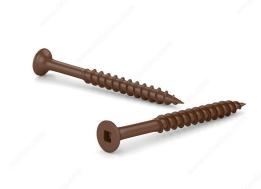

## Brown Treated Wood Screw, Bugle Head, Square Drive, Coarse Thread, Regular Wood Point Type

Product # FKCBR8134C1

**Screw Size** 8

Length 1 3/4 in

Head Size no. 8

**Specific Application** Treated Wood

Thread Count (Pitch/TPI) 10

## **DESCRIPTION**

These screws are made for treated wood and are designed for use with a square-tip screwdriver. They are made of steel with an ACQ brown ceramic finish.

## **TECHNICAL SPECIFICATIONS**

| Product #                    | FKCBR8134C1       |
|------------------------------|-------------------|
| Drive required               | Square            |
| Finish                       | ACQ Brown Ceramic |
| Head Type                    | Flat (Bugle)      |
| Thread Type                  | Coarse            |
| Point Type                   | Regular Wood      |
| Type of Wood                 | Softwood          |
| Brand                        | Reliable          |
| Drive Size                   | #2 (Red)          |
| Threading                    | Partial thread    |
| Standards and Certifications | ACQ Treatment     |
| Material                     | Steel             |