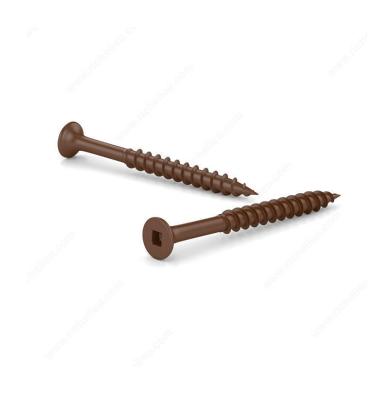

## Brown Treated Wood Screw, Bugle Head, Square Drive, Coarse Thread, Regular Wood Point Type

Product # FKCBR8134C1

**Screw Size** 8

Length 1 3/4 in

Head Size no. 8

**Specific Application** Treated Wood

Thread Count (Pitch/TPI) 10

## **DESCRIPTION**

These screws are made for treated wood and are designed for use with a square-tip screwdriver. They are made of steel with an ACQ brown ceramic finish.

## **TECHNICAL SPECIFICATIONS**

| Product #                    | FKCBR8134C1       |
|------------------------------|-------------------|
| Drive required               | Square            |
| Finish                       | ACQ Brown Ceramic |
| Head Type                    | Flat (Bugle)      |
| Thread Type                  | Coarse            |
| Point Type                   | Regular Wood      |
| Type of Wood                 | Softwood          |
| Brand                        | Reliable          |
| Drive Size                   | #2 (Red)          |
| Threading                    | Partial thread    |
| Standards and Certifications | ACQ Treatment     |
| Material                     | Steel             |