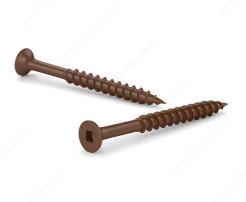

# Brown Treated Wood Screw, Bugle Head, Square Drive, Coarse Thread, Regular Wood Point Type

Product # FKCBR8114P

Screw Size 8

Length 1 1/4 in

Head Size no. 8

Specific Application Floor Support

Thread Count (Pitch/TPI) 10

#### DESCRIPTION

These screws are made for treated wood and are designed for use with a square-tip screwdriver. They are made of steel with an ACQ brown ceramic finish.

### **TECHNICAL SPECIFICATIONS**

| Product #                                                                                                                  | FKCBR8114P                                                                                                    |
|----------------------------------------------------------------------------------------------------------------------------|---------------------------------------------------------------------------------------------------------------|
| Drive required                                                                                                             | Square                                                                                                        |
| Finish                                                                                                                     | ACQ Brown Ceramic                                                                                             |
| Head Type                                                                                                                  | Flat (Bugle)                                                                                                  |
| Thread Type                                                                                                                | Coarse                                                                                                        |
| Point Type                                                                                                                 | Regular Wood                                                                                                  |
| Type of Wood                                                                                                               | Softwood                                                                                                      |
| Brand                                                                                                                      | Reliable                                                                                                      |
| Drive Size                                                                                                                 | #2 (Red)                                                                                                      |
| Threading                                                                                                                  | Partial thread                                                                                                |
| Standards and Certifications                                                                                               | ACQ Treatment                                                                                                 |
| Material                                                                                                                   | Steel                                                                                                         |
| Head Type<br>Thread Type<br>Point Type<br>Type of Wood<br>Brand<br>Drive Size<br>Threading<br>Standards and Certifications | Flat (Bugle)<br>Coarse<br>Regular Wood<br>Softwood<br>Reliable<br>#2 (Red)<br>Partial thread<br>ACQ Treatment |