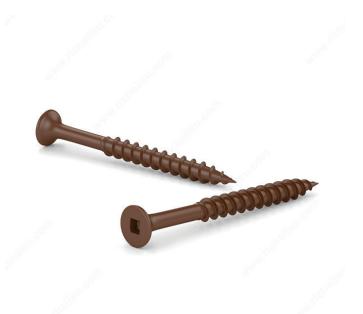

# Brown Treated Wood Screw, Bugle Head, Square Drive, Coarse Thread, Regular Wood Point Type

Product # FKCBR8114P

Screw Size 8

Length 1 1/4 in

Head Size no. 8

Specific Application Floor Support

Thread Count (Pitch/TPI) 10

#### DESCRIPTION

These screws are made for treated wood and are designed for use with a square-tip screwdriver. They are made of steel with an ACQ brown ceramic finish.

### **TECHNICAL SPECIFICATIONS**

| Product #                                                                                                                  | FKCBR8114P                                                                                                    |
|----------------------------------------------------------------------------------------------------------------------------|---------------------------------------------------------------------------------------------------------------|
| Drive required                                                                                                             | Square                                                                                                        |
| Finish                                                                                                                     | ACQ Brown Ceramic                                                                                             |
| Head Type                                                                                                                  | Flat (Bugle)                                                                                                  |
| Thread Type                                                                                                                | Coarse                                                                                                        |
| Point Type                                                                                                                 | Regular Wood                                                                                                  |
| Type of Wood                                                                                                               | Softwood                                                                                                      |
| Brand                                                                                                                      | Reliable                                                                                                      |
| Drive Size                                                                                                                 | #2 (Red)                                                                                                      |
| Threading                                                                                                                  | Partial thread                                                                                                |
| Standards and Certifications                                                                                               | ACQ Treatment                                                                                                 |
| Material                                                                                                                   | Steel                                                                                                         |
| Head Type<br>Thread Type<br>Point Type<br>Type of Wood<br>Brand<br>Drive Size<br>Threading<br>Standards and Certifications | Flat (Bugle)<br>Coarse<br>Regular Wood<br>Softwood<br>Reliable<br>#2 (Red)<br>Partial thread<br>ACQ Treatment |