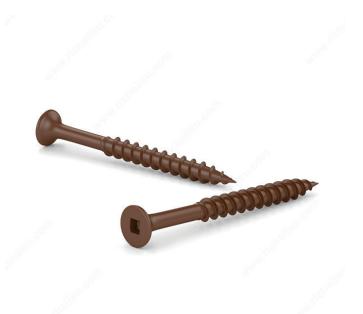

# Brown Treated Wood Screw, Bugle Head, Square Drive, Coarse Thread, Regular Wood Point Type

Product # FKCBR8114C5

Screw Size 8

Length 1 1/4 in

Head Size no. 8

Specific Application Floor Support

Thread Count (Pitch/TPI) 10

#### DESCRIPTION

These screws are made for treated wood and are designed for use with a square-tip screwdriver. They are made of steel with an ACQ brown ceramic finish.

### **TECHNICAL SPECIFICATIONS**

| Product #                    | FKCBR8114C5       |
|------------------------------|-------------------|
| Drive required               | Square            |
| Finish                       | ACQ Brown Ceramic |
| Head Type                    | Flat (Bugle)      |
| Thread Type                  | Coarse            |
| Point Type                   | Regular Wood      |
| Type of Wood                 | Softwood          |
| Brand                        | Reliable          |
| Drive Size                   | #2 (Red)          |
| Threading                    | Partial thread    |
| Standards and Certifications | ACQ Treatment     |
| Material                     | Steel             |