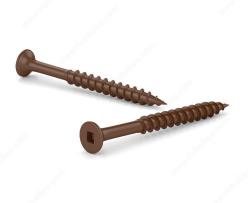

# Brown Treated Wood Screw, Bugle Head, Square Drive, Coarse Thread, Regular Wood Point Type

Product # FKCBR8114C5

Screw Size 8

Length 1 1/4 in

Head Size no. 8

Specific Application Floor Support

Thread Count (Pitch/TPI) 10

#### DESCRIPTION

These screws are made for treated wood and are designed for use with a square-tip screwdriver. They are made of steel with an ACQ brown ceramic finish.

### **TECHNICAL SPECIFICATIONS**

| Product #                    | FKCBR8114C5       |
|------------------------------|-------------------|
| Drive required               | Square            |
| Finish                       | ACQ Brown Ceramic |
| Head Type                    | Flat (Bugle)      |
| Thread Type                  | Coarse            |
| Point Type                   | Regular Wood      |
| Type of Wood                 | Softwood          |
| Brand                        | Reliable          |
| Drive Size                   | #2 (Red)          |
| Threading                    | Partial thread    |
| Standards and Certifications | ACQ Treatment     |
| Material                     | Steel             |