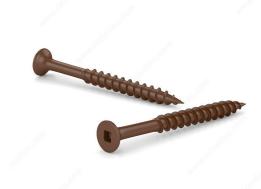

## Brown Treated Wood Screw, Bugle Head, Square Drive, Coarse Thread, Regular Wood Point Type

Product # FKCBR8112P

**Screw Size** 8

Length 1 1/2 in

Head Size no. 8

**Specific Application** Wood Fence

Thread Count (Pitch/TPI) 10

## **DESCRIPTION**

These screws are made for treated wood and are designed for use with a square-tip screwdriver. They are made of steel with an ACQ brown ceramic finish.

## **TECHNICAL SPECIFICATIONS**

| Product #                    | FKCBR8112P        |
|------------------------------|-------------------|
| Drive required               | Square            |
| Finish                       | ACQ Brown Ceramic |
| Head Type                    | Flat (Bugle)      |
| Thread Type                  | Coarse            |
| Point Type                   | Regular Wood      |
| Type of Wood                 | Softwood          |
| Brand                        | Reliable          |
| Drive Size                   | #2 (Red)          |
| Threading                    | Partial thread    |
| Standards and Certifications | ACQ Treatment     |
| Material                     | Steel             |