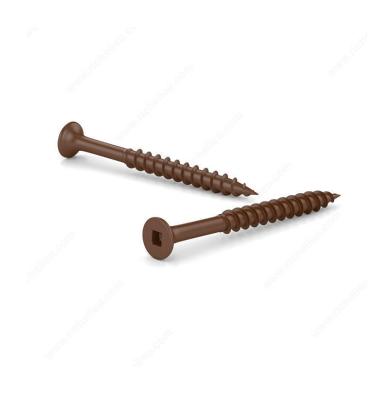

## Brown Treated Wood Screw, Bugle Head, Square Drive, Coarse Thread, Regular Wood Point Type

Product # FKCBR8112

**Screw Size** 8

Length 1 1/2 in

Head Size no. 8

**Specific Application** Wood Fence

Thread Count (Pitch/TPI) 10

## **DESCRIPTION**

These screws are made for treated wood and are designed for use with a square-tip screwdriver. They are made of steel with an ACQ brown ceramic finish.

## **TECHNICAL SPECIFICATIONS**

| Product #                    | FKCBR8112         |
|------------------------------|-------------------|
| Drive required               | Square            |
| Finish                       | ACQ Brown Ceramic |
| Head Type                    | Flat (Bugle)      |
| Thread Type                  | Coarse            |
| Point Type                   | Regular Wood      |
| Type of Wood                 | Softwood          |
| Brand                        | Reliable          |
| Drive Size                   | #2 (Red)          |
| Threading                    | Partial thread    |
| Standards and Certifications | ACQ Treatment     |
| Material                     | Steel             |