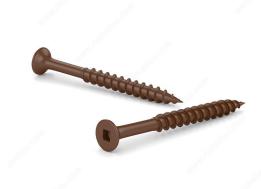

## Brown Treated Wood Screw, Bugle Head, Square Drive, Coarse Thread, Regular Wood Point Type

Product # FKCBR8112

**Screw Size** 8

Length 1 1/2 in

Head Size no. 8

**Specific Application** Wood Fence

Thread Count (Pitch/TPI) 10

## **DESCRIPTION**

These screws are made for treated wood and are designed for use with a square-tip screwdriver. They are made of steel with an ACQ brown ceramic finish.

## **TECHNICAL SPECIFICATIONS**

| Product #                    | FKCBR8112         |
|------------------------------|-------------------|
| Drive required               | Square            |
| Finish                       | ACQ Brown Ceramic |
| Head Type                    | Flat (Bugle)      |
| Thread Type                  | Coarse            |
| Point Type                   | Regular Wood      |
| Type of Wood                 | Softwood          |
| Brand                        | Reliable          |
| Drive Size                   | #2 (Red)          |
| Threading                    | Partial thread    |
| Standards and Certifications | ACQ Treatment     |
| Material                     | Steel             |