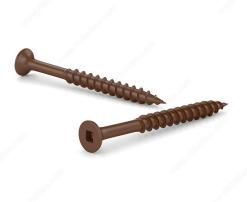

# Brown Treated Wood Screw, Bugle Head, Square Drive, Coarse Thread, Regular Wood Point Type

Product # FKCBR62C5

Screw Size 6

Length 2 in

Head Size no. 6

Specific Application Rungs (Exterior)

Thread Count (Pitch/TPI) 12

#### DESCRIPTION

These screws are made for treated wood and are designed for use with a square-tip screwdriver. They are made of steel with an ACQ brown ceramic finish.

### **TECHNICAL SPECIFICATIONS**

| Product #                    | FKCBR62C5         |
|------------------------------|-------------------|
| Drive required               | Square            |
| Finish                       | ACQ Brown Ceramic |
| Head Type                    | Flat (Bugle)      |
| Thread Type                  | Coarse            |
| Point Type                   | Regular Wood      |
| Type of Wood                 | Softwood          |
| Brand                        | Reliable          |
| Drive Size                   | #2 (Red)          |
| Threading                    | Partial thread    |
| Standards and Certifications | ACQ Treatment     |
| Material                     | Steel             |