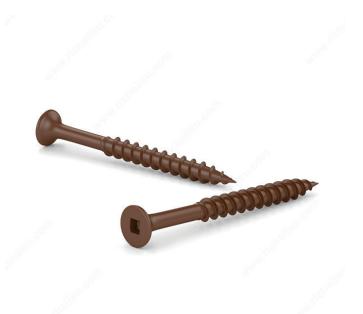

# Brown Treated Wood Screw, Bugle Head, Square Drive, Coarse Thread, Regular Wood Point Type

Product # FKCBR62C5

Screw Size 6

Length 2 in

Head Size no. 6

Specific Application Rungs (Exterior)

Thread Count (Pitch/TPI) 12

#### DESCRIPTION

These screws are made for treated wood and are designed for use with a square-tip screwdriver. They are made of steel with an ACQ brown ceramic finish.

### **TECHNICAL SPECIFICATIONS**

| Product #                    | FKCBR62C5         |
|------------------------------|-------------------|
| Drive required               | Square            |
| Finish                       | ACQ Brown Ceramic |
| Head Type                    | Flat (Bugle)      |
| Thread Type                  | Coarse            |
| Point Type                   | Regular Wood      |
| Type of Wood                 | Softwood          |
| Brand                        | Reliable          |
| Drive Size                   | #2 (Red)          |
| Threading                    | Partial thread    |
| Standards and Certifications | ACQ Treatment     |
| Material                     | Steel             |