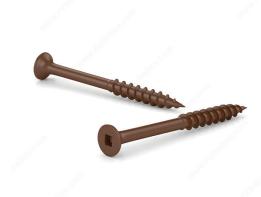

## Brown Treated Wood Screw, Bugle Head, Square Drive, Coarse Thread, Regular Wood Point Type

Product # FKCBR6214

Screw Size 6

Length 2 1/4 in

Head Size no. 6

Specific Application Rungs (Exterior)

Thread Count (Pitch/TPI) 12

## **DESCRIPTION**

These screws are made for treated wood and are designed for use with a square-tip screwdriver. They are made of steel with an ACQ brown ceramic finish.

## **TECHNICAL SPECIFICATIONS**

| Product #                    | FKCBR6214         |
|------------------------------|-------------------|
| Drive required               | Square            |
| Finish                       | ACQ Brown Ceramic |
| Head Type                    | Flat (Bugle)      |
| Thread Type                  | Coarse            |
| Point Type                   | Regular Wood      |
| Type of Wood                 | Softwood          |
| Brand                        | Reliable          |
| Drive Size                   | #2 (Red)          |
| Threading                    | Partial thread    |
| Standards and Certifications | ACQ Treatment     |
| Material                     | Steel             |