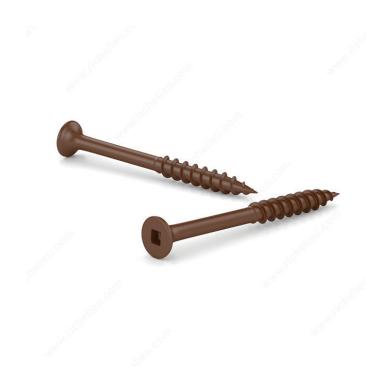

## Brown Treated Wood Screw, Bugle Head, Square Drive, Coarse Thread, Regular Wood Point Type

Product # FKCBR6214

Screw Size 6

Length 2 1/4 in

Head Size no. 6

Specific Application Rungs (Exterior)

Thread Count (Pitch/TPI) 12

## **DESCRIPTION**

These screws are made for treated wood and are designed for use with a square-tip screwdriver. They are made of steel with an ACQ brown ceramic finish.

## **TECHNICAL SPECIFICATIONS**

| Product #                    | FKCBR6214         |
|------------------------------|-------------------|
| Drive required               | Square            |
| Finish                       | ACQ Brown Ceramic |
| Head Type                    | Flat (Bugle)      |
| Thread Type                  | Coarse            |
| Point Type                   | Regular Wood      |
| Type of Wood                 | Softwood          |
| Brand                        | Reliable          |
| Drive Size                   | #2 (Red)          |
| Threading                    | Partial thread    |
| Standards and Certifications | ACQ Treatment     |
| Material                     | Steel             |