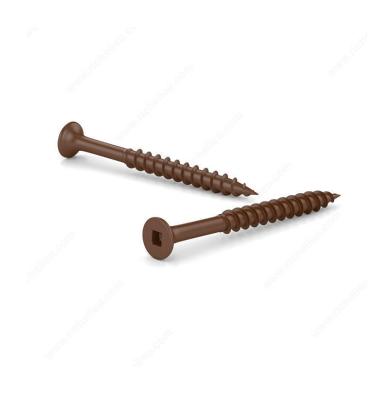

## Brown Treated Wood Screw, Bugle Head, Square Drive, Coarse Thread, Regular Wood Point Type

Product # FKCBR6112P

Screw Size 6

Length 1 1/2 in

Head Size no. 6

**Specific Application** Wood Fence

Thread Count (Pitch/TPI) 12

## **DESCRIPTION**

These screws are made for treated wood and are designed for use with a square-tip screwdriver. They are made of steel with an ACQ brown ceramic finish.

## **TECHNICAL SPECIFICATIONS**

| Product #                    | FKCBR6112P        |
|------------------------------|-------------------|
| Drive required               | Square            |
| Finish                       | ACQ Brown Ceramic |
| Head Type                    | Flat (Bugle)      |
| Thread Type                  | Coarse            |
| Point Type                   | Regular Wood      |
| Type of Wood                 | Softwood          |
| Brand                        | Reliable          |
| Drive Size                   | #2 (Red)          |
| Threading                    | Partial thread    |
| Standards and Certifications | ACQ Treatment     |
| Material                     | Steel             |