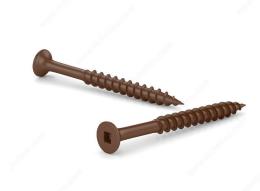

## Brown Treated Wood Screw, Bugle Head, Square Drive, Coarse Thread, Regular Wood Point Type

Product # FKCBR6112P

Screw Size 6

Length 1 1/2 in

Head Size no. 6

**Specific Application** Wood Fence

Thread Count (Pitch/TPI) 12

## **DESCRIPTION**

These screws are made for treated wood and are designed for use with a square-tip screwdriver. They are made of steel with an ACQ brown ceramic finish.

## **TECHNICAL SPECIFICATIONS**

| Product #                    | FKCBR6112P        |
|------------------------------|-------------------|
| Drive required               | Square            |
| Finish                       | ACQ Brown Ceramic |
| Head Type                    | Flat (Bugle)      |
| Thread Type                  | Coarse            |
| Point Type                   | Regular Wood      |
| Type of Wood                 | Softwood          |
| Brand                        | Reliable          |
| Drive Size                   | #2 (Red)          |
| Threading                    | Partial thread    |
| Standards and Certifications | ACQ Treatment     |
| Material                     | Steel             |