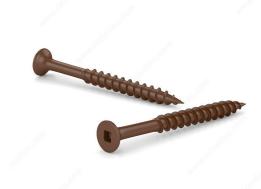

## Brown Treated Wood Screw, Bugle Head, Square Drive, Coarse Thread, Regular Wood Point Type

Product # FKCBR6112C5

Screw Size 6

Length 1 1/2 in

Head Size no. 6

**Specific Application** Wood Fence

Thread Count (Pitch/TPI) 12

## **DESCRIPTION**

These screws are made for treated wood and are designed for use with a square-tip screwdriver. They are made of steel with an ACQ brown ceramic finish.

## **TECHNICAL SPECIFICATIONS**

| Product #                    | FKCBR6112C5       |
|------------------------------|-------------------|
| Drive required               | Square            |
| Finish                       | ACQ Brown Ceramic |
| Head Type                    | Flat (Bugle)      |
| Thread Type                  | Coarse            |
| Point Type                   | Regular Wood      |
| Type of Wood                 | Softwood          |
| Brand                        | Reliable          |
| Drive Size                   | #2 (Red)          |
| Threading                    | Partial thread    |
| Standards and Certifications | ACQ Treatment     |
| Material                     | Steel             |