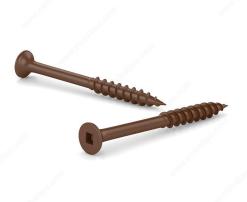

## Brown Treated Wood Screw, Bugle Head, Square Drive, Coarse Thread, Regular Wood Point Type

Product # FKCBR105MR

Screw Size 10

Length 5 in

Head Size no. 10

Specific Application Structure Assembly

Thread Count (Pitch/TPI) 9

## DESCRIPTION

These screws are made for treated wood and are designed for use with a square-tip screwdriver. They are made of steel with an ACQ brown ceramic finish.

## **TECHNICAL SPECIFICATIONS**

| Product #                    | FKCBR105MR        |
|------------------------------|-------------------|
| Drive required               | Square            |
| Finish                       | ACQ Brown Ceramic |
| Head Type                    | Flat (Bugle)      |
| Thread Type                  | Coarse            |
| Point Type                   | Regular Wood      |
| Type of Wood                 | Softwood          |
| Brand                        | Reliable          |
| Drive Size                   | #2 (Red)          |
| Threading                    | Partial thread    |
| Standards and Certifications | ACQ Treatment     |
| Material                     | Steel             |