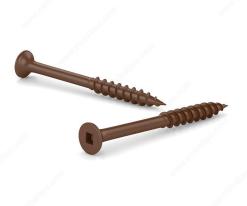

# Brown Treated Wood Screw, Bugle Head, Square Drive, Coarse Thread, Regular Wood Point Type

Product # FKCBR105C1

Screw Size 10

Length 5 in

Head Size no. 10

Specific Application Treated Wood

Thread Count (Pitch/TPI) 9

#### DESCRIPTION

These screws are made for treated wood and are designed for use with a square-tip screwdriver. They are made of steel with an ACQ brown ceramic finish.

### **TECHNICAL SPECIFICATIONS**

| Product #                    | FKCBR105C1        |
|------------------------------|-------------------|
| Drive required               | Square            |
| Finish                       | ACQ Brown Ceramic |
| Head Type                    | Flat (Bugle)      |
| Thread Type                  | Coarse            |
| Point Type                   | Regular Wood      |
| Type of Wood                 | Softwood          |
| Brand                        | Reliable          |
| Drive Size                   | #2 (Red)          |
| Threading                    | Partial thread    |
| Standards and Certifications | ACQ Treatment     |
| Material                     | Steel             |