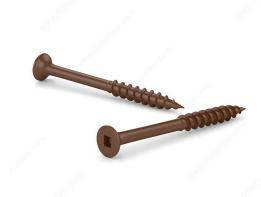

## Brown Treated Wood Screw, Bugle Head, Square Drive, Coarse Thread, Regular Wood Point Type

Product # FKCBR104C1

Screw Size 10

Length 4 in

Head Size no. 10

**Specific Application** Treated Wood

Thread Count (Pitch/TPI) 9

## **DESCRIPTION**

These screws are made for treated wood and are designed for use with a square-tip screwdriver. They are made of steel with an ACQ brown ceramic finish.

## **TECHNICAL SPECIFICATIONS**

| Product #                    | FKCBR104C1        |
|------------------------------|-------------------|
| Drive required               | Square            |
| Finish                       | ACQ Brown Ceramic |
| Head Type                    | Flat (Bugle)      |
| Thread Type                  | Coarse            |
| Point Type                   | Regular Wood      |
| Type of Wood                 | Softwood          |
| Brand                        | Reliable          |
| Drive Size                   | #2 (Red)          |
| Threading                    | Partial thread    |
| Standards and Certifications | ACQ Treatment     |
| Material                     | Steel             |