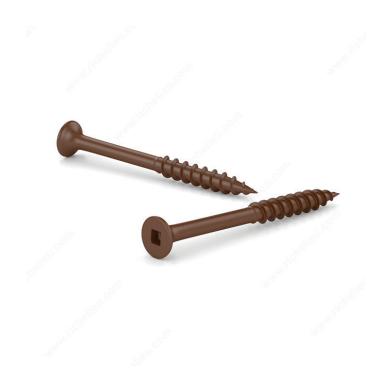

## Brown Treated Wood Screw, Bugle Head, Square Drive, Coarse Thread, Regular Wood Point Type

Product # FKCBR104C1

Screw Size 10

Length 4 in

Head Size no. 10

**Specific Application** Treated Wood

Thread Count (Pitch/TPI) 9

## **DESCRIPTION**

These screws are made for treated wood and are designed for use with a square-tip screwdriver. They are made of steel with an ACQ brown ceramic finish.

## **TECHNICAL SPECIFICATIONS**

| Product #                    | FKCBR104C1        |
|------------------------------|-------------------|
| Drive required               | Square            |
| Finish                       | ACQ Brown Ceramic |
| Head Type                    | Flat (Bugle)      |
| Thread Type                  | Coarse            |
| Point Type                   | Regular Wood      |
| Type of Wood                 | Softwood          |
| Brand                        | Reliable          |
| Drive Size                   | #2 (Red)          |
| Threading                    | Partial thread    |
| Standards and Certifications | ACQ Treatment     |
| Material                     | Steel             |