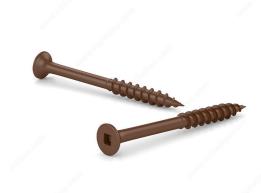

## Brown Treated Wood Screw, Bugle Head, Square Drive, Coarse Thread, Regular Wood Point Type

Product # FKCBR10312C1

Screw Size 10

Length 3 1/2 in

Head Size no. 10

**Specific Application** Structure Assembly

## **DESCRIPTION**

These screws are made for treated wood and are designed for use with a square-tip screwdriver. They are made of steel with an ACQ brown ceramic finish.

## **TECHNICAL SPECIFICATIONS**

| Product #                    | FKCBR10312C1      |
|------------------------------|-------------------|
| Drive required               | Square            |
| Finish                       | ACQ Brown Ceramic |
| Head Type                    | Flat (Bugle)      |
| Thread Type                  | Coarse            |
| Point Type                   | Regular Wood      |
| Type of Wood                 | Softwood          |
| Brand                        | Reliable          |
| Drive Size                   | #2 (Red)          |
| Threading                    | Partial thread    |
| Standards and Certifications | ACQ Treatment     |
| Material                     | Steel             |