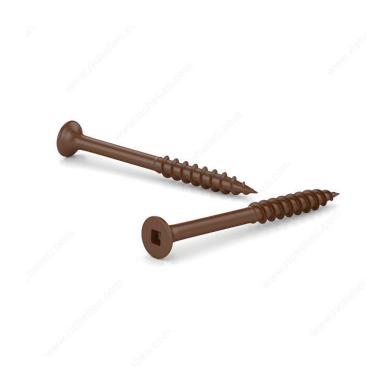

## Brown Treated Wood Screw, Bugle Head, Square Drive, Coarse Thread, Regular Wood Point Type

Product # FKCBR10312C1

Screw Size 10

Length 3 1/2 in

Head Size no. 10

**Specific Application** Structure Assembly

## **DESCRIPTION**

These screws are made for treated wood and are designed for use with a square-tip screwdriver. They are made of steel with an ACQ brown ceramic finish.

## **TECHNICAL SPECIFICATIONS**

| Product #                    | FKCBR10312C1      |
|------------------------------|-------------------|
| Drive required               | Square            |
| Finish                       | ACQ Brown Ceramic |
| Head Type                    | Flat (Bugle)      |
| Thread Type                  | Coarse            |
| Point Type                   | Regular Wood      |
| Type of Wood                 | Softwood          |
| Brand                        | Reliable          |
| Drive Size                   | #2 (Red)          |
| Threading                    | Partial thread    |
| Standards and Certifications | ACQ Treatment     |
| Material                     | Steel             |