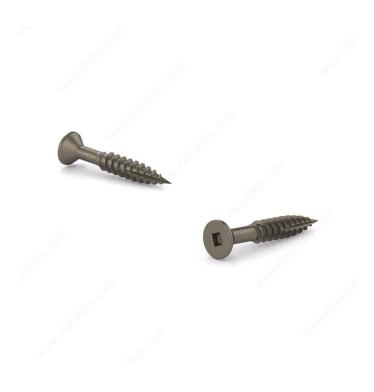

## Plain Wood Screw, Flat Head, Square Drive, Regular Thread, Type 17 Point

Product # FK17P8114VP

## **TECHNICAL SPECIFICATIONS**

| Product #                    | FK17P8114VP              |
|------------------------------|--------------------------|
| Head Type                    | Flat                     |
| Drive required               | Square                   |
| Screw Size                   | 8                        |
| Length                       | 1 1/4 in                 |
| Thread Type                  | Regular Twin Lead Thread |
| Point Type                   | Type 17                  |
| Finish                       | Plain                    |
| Function                     | Assembly                 |
| Brand                        | Reliable                 |
| Head Size                    | no. 8                    |
| Drive Size                   | #2 (Red)                 |
| Threading                    | Partial thread           |
| Specific Application         | Various                  |
| Type of Wood                 | Hardwood                 |
| Standards and Certifications | Not Certified            |
| Material                     | Steel                    |
| Thread Count (Pitch/TPI)     | 15                       |