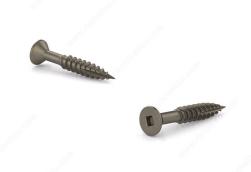

## Plain Wood Screw, Flat Head, Square Drive, Regular Thread, Type 17 Point

Product # FK17P8114VP

## **TECHNICAL SPECIFICATIONS**

| Product #                    | FK17P8114VP              |
|------------------------------|--------------------------|
| Head Type                    | Flat                     |
| Drive required               | Square                   |
| Screw Size                   | 8                        |
| Length                       | 1 1/4 in                 |
| Thread Type                  | Regular Twin Lead Thread |
| Point Type                   | Type 17                  |
| Finish                       | Plain                    |
| Function                     | Assembly                 |
| Brand                        | Reliable                 |
| Head Size                    | no. 8                    |
| Drive Size                   | #2 (Red)                 |
| Threading                    | Partial thread           |
| Specific Application         | Various                  |
| Type of Wood                 | Hardwood                 |
| Standards and Certifications | Not Certified            |
| Material                     | Steel                    |
| Thread Count (Pitch/TPI)     | 15                       |