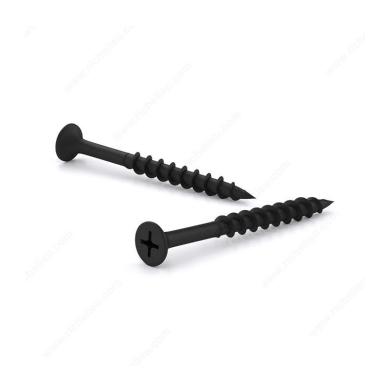

## Drywall Screw, Bugle Head, Phillips Drive, Coarse Thread, Type W Point

Product # DSC83P

**Screw Size** 8

Length 3 in

Head Size no. 8

Threading Partial thread

Thread Count (Pitch/TPI) 8

Packaging format Box of 2000

**DESCRIPTION** 

**RzR®** 

These RzR® screws are made for drywalls and are designed be used with a Phillips-tip screwdriver. They are made in steel with a black phosphate finish.

## **TECHNICAL SPECIFICATIONS**

| Product #                               | DSC83P          |
|-----------------------------------------|-----------------|
| Drive required                          | Phillips        |
| Finish                                  | Black Phosphate |
| Head Type                               | Flat (Bugle)    |
| Point Type                              | Type W          |
| Thread Type                             | Coarse          |
| Type of material                        | Drywall (Gypse) |
| Brand                                   | RzR             |
| Drive Size                              | #2 (Phillips)   |
| Standards and Certifications            | Not Certified   |
| Material                                | Steel           |
| Thread Count (PITCH/TPI) - Other Screws | 8               |