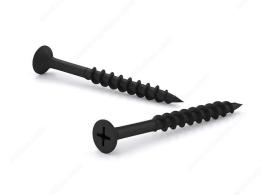

## Drywall Screw, Bugle Head, Phillips Drive, Coarse Thread, Type W Point

Product # DSC83P

**Screw Size** 8

Length 3 in

Head Size no. 8

Threading Partial thread

Thread Count (Pitch/TPI) 8

Packaging format Box of 2000

**DESCRIPTION** 

**RzR®** 

These RzR® screws are made for drywalls and are designed be used with a Phillips-tip screwdriver. They are made in steel with a black phosphate finish.

## **TECHNICAL SPECIFICATIONS**

| Product #                               | DSC83P          |
|-----------------------------------------|-----------------|
| Drive required                          | Phillips        |
| Finish                                  | Black Phosphate |
| Head Type                               | Flat (Bugle)    |
| Point Type                              | Type W          |
| Thread Type                             | Coarse          |
| Type of material                        | Drywall (Gypse) |
| Brand                                   | RzR             |
| Drive Size                              | #2 (Phillips)   |
| Standards and Certifications            | Not Certified   |
| Material                                | Steel           |
| Thread Count (PITCH/TPI) - Other Screws | 8               |