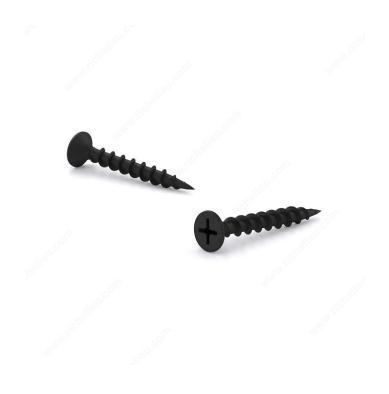

## **Drywall Screw, Bugle Head, Phillips Drive, Coarse Thread, Type W Point**

Product # DSC62J

Screw Size 6

Length 2 in

Head Size no. 6

Threading Full thread

Thread Count (Pitch/TPI) 9

Packaging format Box of 350

**DESCRIPTION** 

**RzR®** 

These RzR® screws are made for drywalls and are designed be used with a Phillips-tip screwdriver. They are made in steel with a black phosphate finish.

## **TECHNICAL SPECIFICATIONS**

| Product #                               | DSC62J          |
|-----------------------------------------|-----------------|
| Drive required                          | Phillips        |
| Finish                                  | Black Phosphate |
| Head Type                               | Flat (Bugle)    |
| Point Type                              | Type W          |
| Thread Type                             | Coarse          |
| Type of material                        | Drywall (Gypse) |
| Brand                                   | RzR             |
| Drive Size                              | #2 (Phillips)   |
| Standards and Certifications            | Not Certified   |
| Material                                | Steel           |
| Thread Count (PITCH/TPI) - Other Screws | 9               |