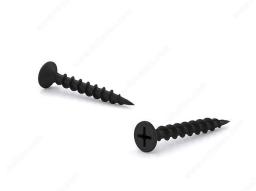

## **Drywall Screw, Bugle Head, Phillips Drive, Coarse Thread, Type W Point**

Product # DSC62J

Screw Size 6

Length 2 in

Head Size no. 6

Threading Full thread

Thread Count (Pitch/TPI) 9

Packaging format Box of 350

**DESCRIPTION** 

**RzR®** 

These RzR® screws are made for drywalls and are designed be used with a Phillips-tip screwdriver. They are made in steel with a black phosphate finish.

## **TECHNICAL SPECIFICATIONS**

| Product #                               | DSC62J          |
|-----------------------------------------|-----------------|
| Drive required                          | Phillips        |
| Finish                                  | Black Phosphate |
| Head Type                               | Flat (Bugle)    |
| Point Type                              | Type W          |
| Thread Type                             | Coarse          |
| Type of material                        | Drywall (Gypse) |
| Brand                                   | RzR             |
| Drive Size                              | #2 (Phillips)   |
| Standards and Certifications            | Not Certified   |
| Material                                | Steel           |
| Thread Count (PITCH/TPI) - Other Screws | 9               |