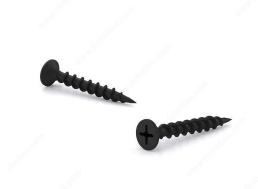

## Drywall Screw, Bugle Head, Phillips Drive, Coarse Thread, Type W Point

Product # DSC62C5

Screw Size 6

Length 2 in

Head Size no. 6

Threading Full thread

Thread Count (Pitch/TPI) 9

Packaging format Box of 500

**DESCRIPTION** 

**RzR®** 

These RzR® screws are made for drywalls and are designed be used with a Phillips-tip screwdriver. They are made in steel with a black phosphate finish.

## **TECHNICAL SPECIFICATIONS**

| Product #                               | DSC62C5         |
|-----------------------------------------|-----------------|
| Drive required                          | Phillips        |
| Finish                                  | Black Phosphate |
| Head Type                               | Flat (Bugle)    |
| Point Type                              | Type W          |
| Thread Type                             | Coarse          |
| Type of material                        | Drywall (Gypse) |
| Brand                                   | RzR             |
| Drive Size                              | #2 (Phillips)   |
| Standards and Certifications            | Not Certified   |
| Material                                | Steel           |
| Thread Count (PITCH/TPI) - Other Screws | 9               |