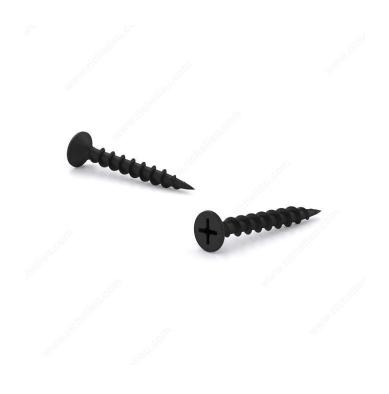

## Drywall Screw, Bugle Head, Phillips Drive, Coarse Thread, Type W Point

Product # DSC62C5

Screw Size 6

Length 2 in

Head Size no. 6

Threading Full thread

Thread Count (Pitch/TPI) 9

Packaging format Box of 500

**DESCRIPTION** 

**RzR®** 

These RzR® screws are made for drywalls and are designed be used with a Phillips-tip screwdriver. They are made in steel with a black phosphate finish.

## **TECHNICAL SPECIFICATIONS**

| Product #                               | DSC62C5         |
|-----------------------------------------|-----------------|
| Drive required                          | Phillips        |
| Finish                                  | Black Phosphate |
| Head Type                               | Flat (Bugle)    |
| Point Type                              | Type W          |
| Thread Type                             | Coarse          |
| Type of material                        | Drywall (Gypse) |
| Brand                                   | RzR             |
| Drive Size                              | #2 (Phillips)   |
| Standards and Certifications            | Not Certified   |
| Material                                | Steel           |
| Thread Count (PITCH/TPI) - Other Screws | 9               |