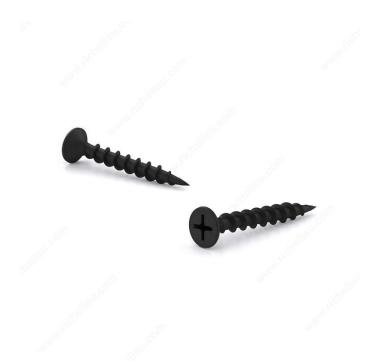

### DESCRIPTION

**RzR**®

These RzR $^{\otimes}$  screws are made for drywalls and are designed be used with a Phillips-tip screwdriver. They are made in steel with a black phosphate finish.

#### **TECHNICAL SPECIFICATIONS**

| Product #                               | DSC61P          |
|-----------------------------------------|-----------------|
| Drive required                          | Phillips        |
| Finish                                  | Black Phosphate |
| Head Type                               | Flat (Bugle)    |
| Point Type                              | Туре W          |
| Thread Type                             | Coarse          |
| Type of material                        | Drywall (Gypse) |
| Brand                                   | RzR             |
| Drive Size                              | #2 (Phillips)   |
| Standards and Certifications            | Not Certified   |
| Material                                | Steel           |
| Thread Count (PITCH/TPI) - Other Screws | 9               |