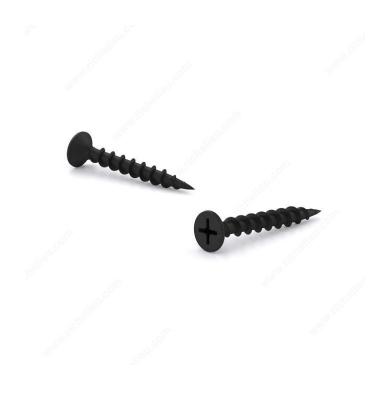

## Drywall Screw, Bugle Head, Phillips Drive, Coarse Thread, Type W Point

Product # DSC6158HP

Screw Size 6

Length 15/8 in

Head Size no. 6

Threading Full thread

Thread Count (Pitch/TPI) 9

Packaging format Box of 2856

**DESCRIPTION** 

**RzR®** 

These RzR® screws are made for drywalls and are designed be used with a Phillips-tip screwdriver. They are made in steel with a black phosphate finish.

## **TECHNICAL SPECIFICATIONS**

| Product #                               | DSC6158HP       |
|-----------------------------------------|-----------------|
| Drive required                          | Phillips        |
| Finish                                  | Black Phosphate |
| Head Type                               | Flat (Bugle)    |
| Point Type                              | Type W          |
| Thread Type                             | Coarse          |
| Type of material                        | Drywall (Gypse) |
| Brand                                   | RzR             |
| Drive Size                              | #2 (Phillips)   |
| Standards and Certifications            | Not Certified   |
| Material                                | Steel           |
| Thread Count (PITCH/TPI) - Other Screws | 9               |