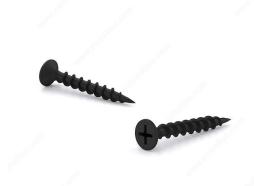

## Drywall Screw, Bugle Head, Phillips Drive, Coarse Thread, Type W Point

Product # DSC6158HP

Screw Size 6

Length 15/8 in

Head Size no. 6

Threading Full thread

Thread Count (Pitch/TPI) 9

Packaging format Box of 2856

**DESCRIPTION** 

**RzR®** 

These RzR® screws are made for drywalls and are designed be used with a Phillips-tip screwdriver. They are made in steel with a black phosphate finish.

## **TECHNICAL SPECIFICATIONS**

| Product #                               | DSC6158HP       |
|-----------------------------------------|-----------------|
| Drive required                          | Phillips        |
| Finish                                  | Black Phosphate |
| Head Type                               | Flat (Bugle)    |
| Point Type                              | Type W          |
| Thread Type                             | Coarse          |
| Type of material                        | Drywall (Gypse) |
| Brand                                   | RzR             |
| Drive Size                              | #2 (Phillips)   |
| Standards and Certifications            | Not Certified   |
| Material                                | Steel           |
| Thread Count (PITCH/TPI) - Other Screws | 9               |