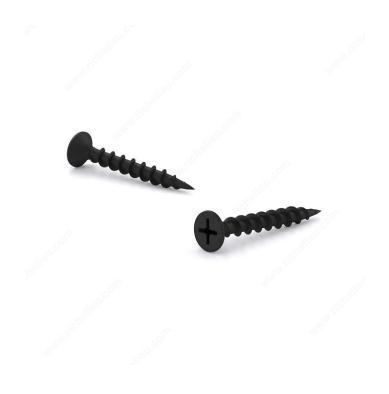

## Drywall Screw, Bugle Head, Phillips Drive, Coarse Thread, Type W Point

Product # DSC6158C5

Screw Size 6

Length 15/8 in

Head Size no. 6

Threading Full thread

Thread Count (Pitch/TPI) 9

Packaging format Box of 500

**DESCRIPTION** 

**RzR®** 

These RzR® screws are made for drywalls and are designed be used with a Phillips-tip screwdriver. They are made in steel with a black phosphate finish.

## **TECHNICAL SPECIFICATIONS**

| Product #                               | DSC6158C5       |
|-----------------------------------------|-----------------|
| Drive required                          | Phillips        |
| Finish                                  | Black Phosphate |
| Head Type                               | Flat (Bugle)    |
| Point Type                              | Type W          |
| Thread Type                             | Coarse          |
| Type of material                        | Drywall (Gypse) |
| Brand                                   | RzR             |
| Drive Size                              | #2 (Phillips)   |
| Standards and Certifications            | Not Certified   |
| Material                                | Steel           |
| Thread Count (PITCH/TPI) - Other Screws | 9               |