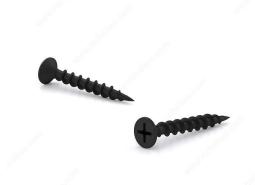

## Drywall Screw, Bugle Head, Phillips Drive, Coarse Thread, Type W Point

Product # DSC6158C5

Screw Size 6

Length 15/8 in

Head Size no. 6

Threading Full thread

Thread Count (Pitch/TPI) 9

Packaging format Box of 500

**DESCRIPTION** 

**RzR®** 

These RzR® screws are made for drywalls and are designed be used with a Phillips-tip screwdriver. They are made in steel with a black phosphate finish.

## **TECHNICAL SPECIFICATIONS**

| Product #                               | DSC6158C5       |
|-----------------------------------------|-----------------|
| Drive required                          | Phillips        |
| Finish                                  | Black Phosphate |
| Head Type                               | Flat (Bugle)    |
| Point Type                              | Type W          |
| Thread Type                             | Coarse          |
| Type of material                        | Drywall (Gypse) |
| Brand                                   | RzR             |
| Drive Size                              | #2 (Phillips)   |
| Standards and Certifications            | Not Certified   |
| Material                                | Steel           |
| Thread Count (PITCH/TPI) - Other Screws | 9               |