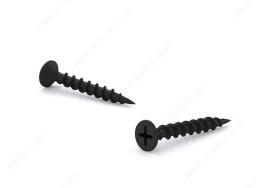

## Drywall Screw, Bugle Head, Phillips Drive, Coarse Thread, Type W Point

Product # DSC6118

Screw Size 6

Length 1 1/8 in

Head Size no. 6

Threading Full thread

Thread Count (Pitch/TPI) 9

Packaging format Box of 9000

**DESCRIPTION** 

**RzR®** 

These RzR® screws are made for drywalls and are designed be used with a Phillips-tip screwdriver. They are made in steel with a black phosphate finish.

## **TECHNICAL SPECIFICATIONS**

| Product #                               | DSC6118         |
|-----------------------------------------|-----------------|
| Drive required                          | Phillips        |
| Finish                                  | Black Phosphate |
| Head Type                               | Flat (Bugle)    |
| Point Type                              | Type W          |
| Thread Type                             | Coarse          |
| Type of material                        | Drywall (Gypse) |
| Brand                                   | RzR             |
| Drive Size                              | #2 (Phillips)   |
| Standards and Certifications            | Not Certified   |
| Material                                | Steel           |
| Thread Count (PITCH/TPI) - Other Screws | 9               |