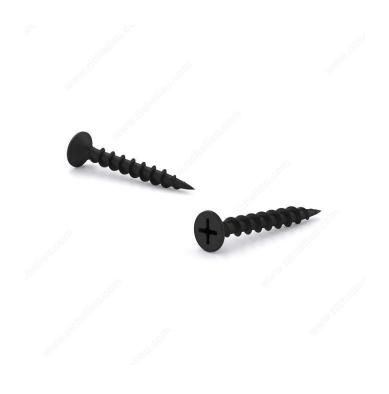

## Drywall Screw, Bugle Head, Phillips Drive, Coarse Thread, Type W Point

Product # DSC6118

Screw Size 6

Length 1 1/8 in

Head Size no. 6

Threading Full thread

Thread Count (Pitch/TPI) 9

Packaging format Box of 9000

**DESCRIPTION** 

**RzR®** 

These RzR® screws are made for drywalls and are designed be used with a Phillips-tip screwdriver. They are made in steel with a black phosphate finish.

## **TECHNICAL SPECIFICATIONS**

| Product #                               | DSC6118         |
|-----------------------------------------|-----------------|
| Drive required                          | Phillips        |
| Finish                                  | Black Phosphate |
| Head Type                               | Flat (Bugle)    |
| Point Type                              | Type W          |
| Thread Type                             | Coarse          |
| Type of material                        | Drywall (Gypse) |
| Brand                                   | RzR             |
| Drive Size                              | #2 (Phillips)   |
| Standards and Certifications            | Not Certified   |
| Material                                | Steel           |
| Thread Count (PITCH/TPI) - Other Screws | 9               |